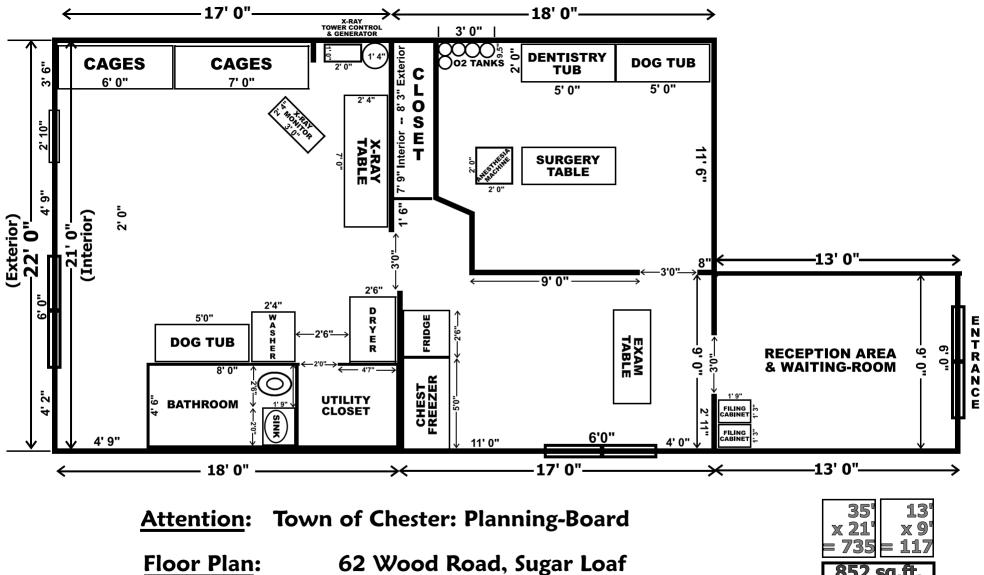

## REQUIREMENTS: 1 ORIGINAL COPY OF THIS FORM AND ALL OTHER INFORMATION OF SUPPORT

| DATE:                            | 05/20/19                                     |                                                                                                                                                                                                                                                                                              |
|----------------------------------|----------------------------------------------|----------------------------------------------------------------------------------------------------------------------------------------------------------------------------------------------------------------------------------------------------------------------------------------------|
| NAME OF A                        | APPLICANT:                                   | Dr. Mark Lane / All Pets Veterinary Hospital                                                                                                                                                                                                                                                 |
| ADDRESS:                         |                                              | 45 Ronald Reagan Blvd, Suite # 1                                                                                                                                                                                                                                                             |
|                                  |                                              | Warwick, NY 10990                                                                                                                                                                                                                                                                            |
| PHONE NU                         | MBER: <b>(845)</b>                           | 239-5188 ( Cell )EMAIL _mark108000@yahoo.com_                                                                                                                                                                                                                                                |
| PROJECT L                        | OCATION: _                                   | 62 Wood Road                                                                                                                                                                                                                                                                                 |
|                                  |                                              | Sugar Loaf, NY 10981                                                                                                                                                                                                                                                                         |
| SECTION _                        | 30                                           | BLOCK <b>1</b> LOT <b>18</b>                                                                                                                                                                                                                                                                 |
| CONSULTA                         | ANT NAME:                                    | Dr. Mark Lane                                                                                                                                                                                                                                                                                |
| ADDRESS:                         |                                              | 45 Ronald Reagan Blvd, Suite # 1                                                                                                                                                                                                                                                             |
|                                  |                                              | Warwick, NY 10990                                                                                                                                                                                                                                                                            |
| PHONE #:                         | (845) 239-                                   | 5188 ( Cell ) EMAIL mark108000@yahoo.com                                                                                                                                                                                                                                                     |
|                                  |                                              | This Hospital is, basically, the same: (1) Size (852 sq.ft.); & (2) Configuration                                                                                                                                                                                                            |
| I changes nece<br>soom (all of w | essary here, or plants<br>hich already fit p | ously-Approved Veterinary Hospital (a) (a) 1136 Kings Highway, Chester ). There anned. Basic Layout consists of: Reception Area; Exam-Room; Surgery & X-Raperfectly into the Pre-Existing Layout of Partitions). We are a Full-Service Vet Hedical reasons, nor do we have any Outdoor Runs. |
|                                  | 1.11                                         | My same Identity Sign was also Approved @ the previous                                                                                                                                                                                                                                       |
| SIGNED:                          |                                              | DATED: 05/20/19                                                                                                                                                                                                                                                                              |

**852 sq.ft.**(1 cm = 2')