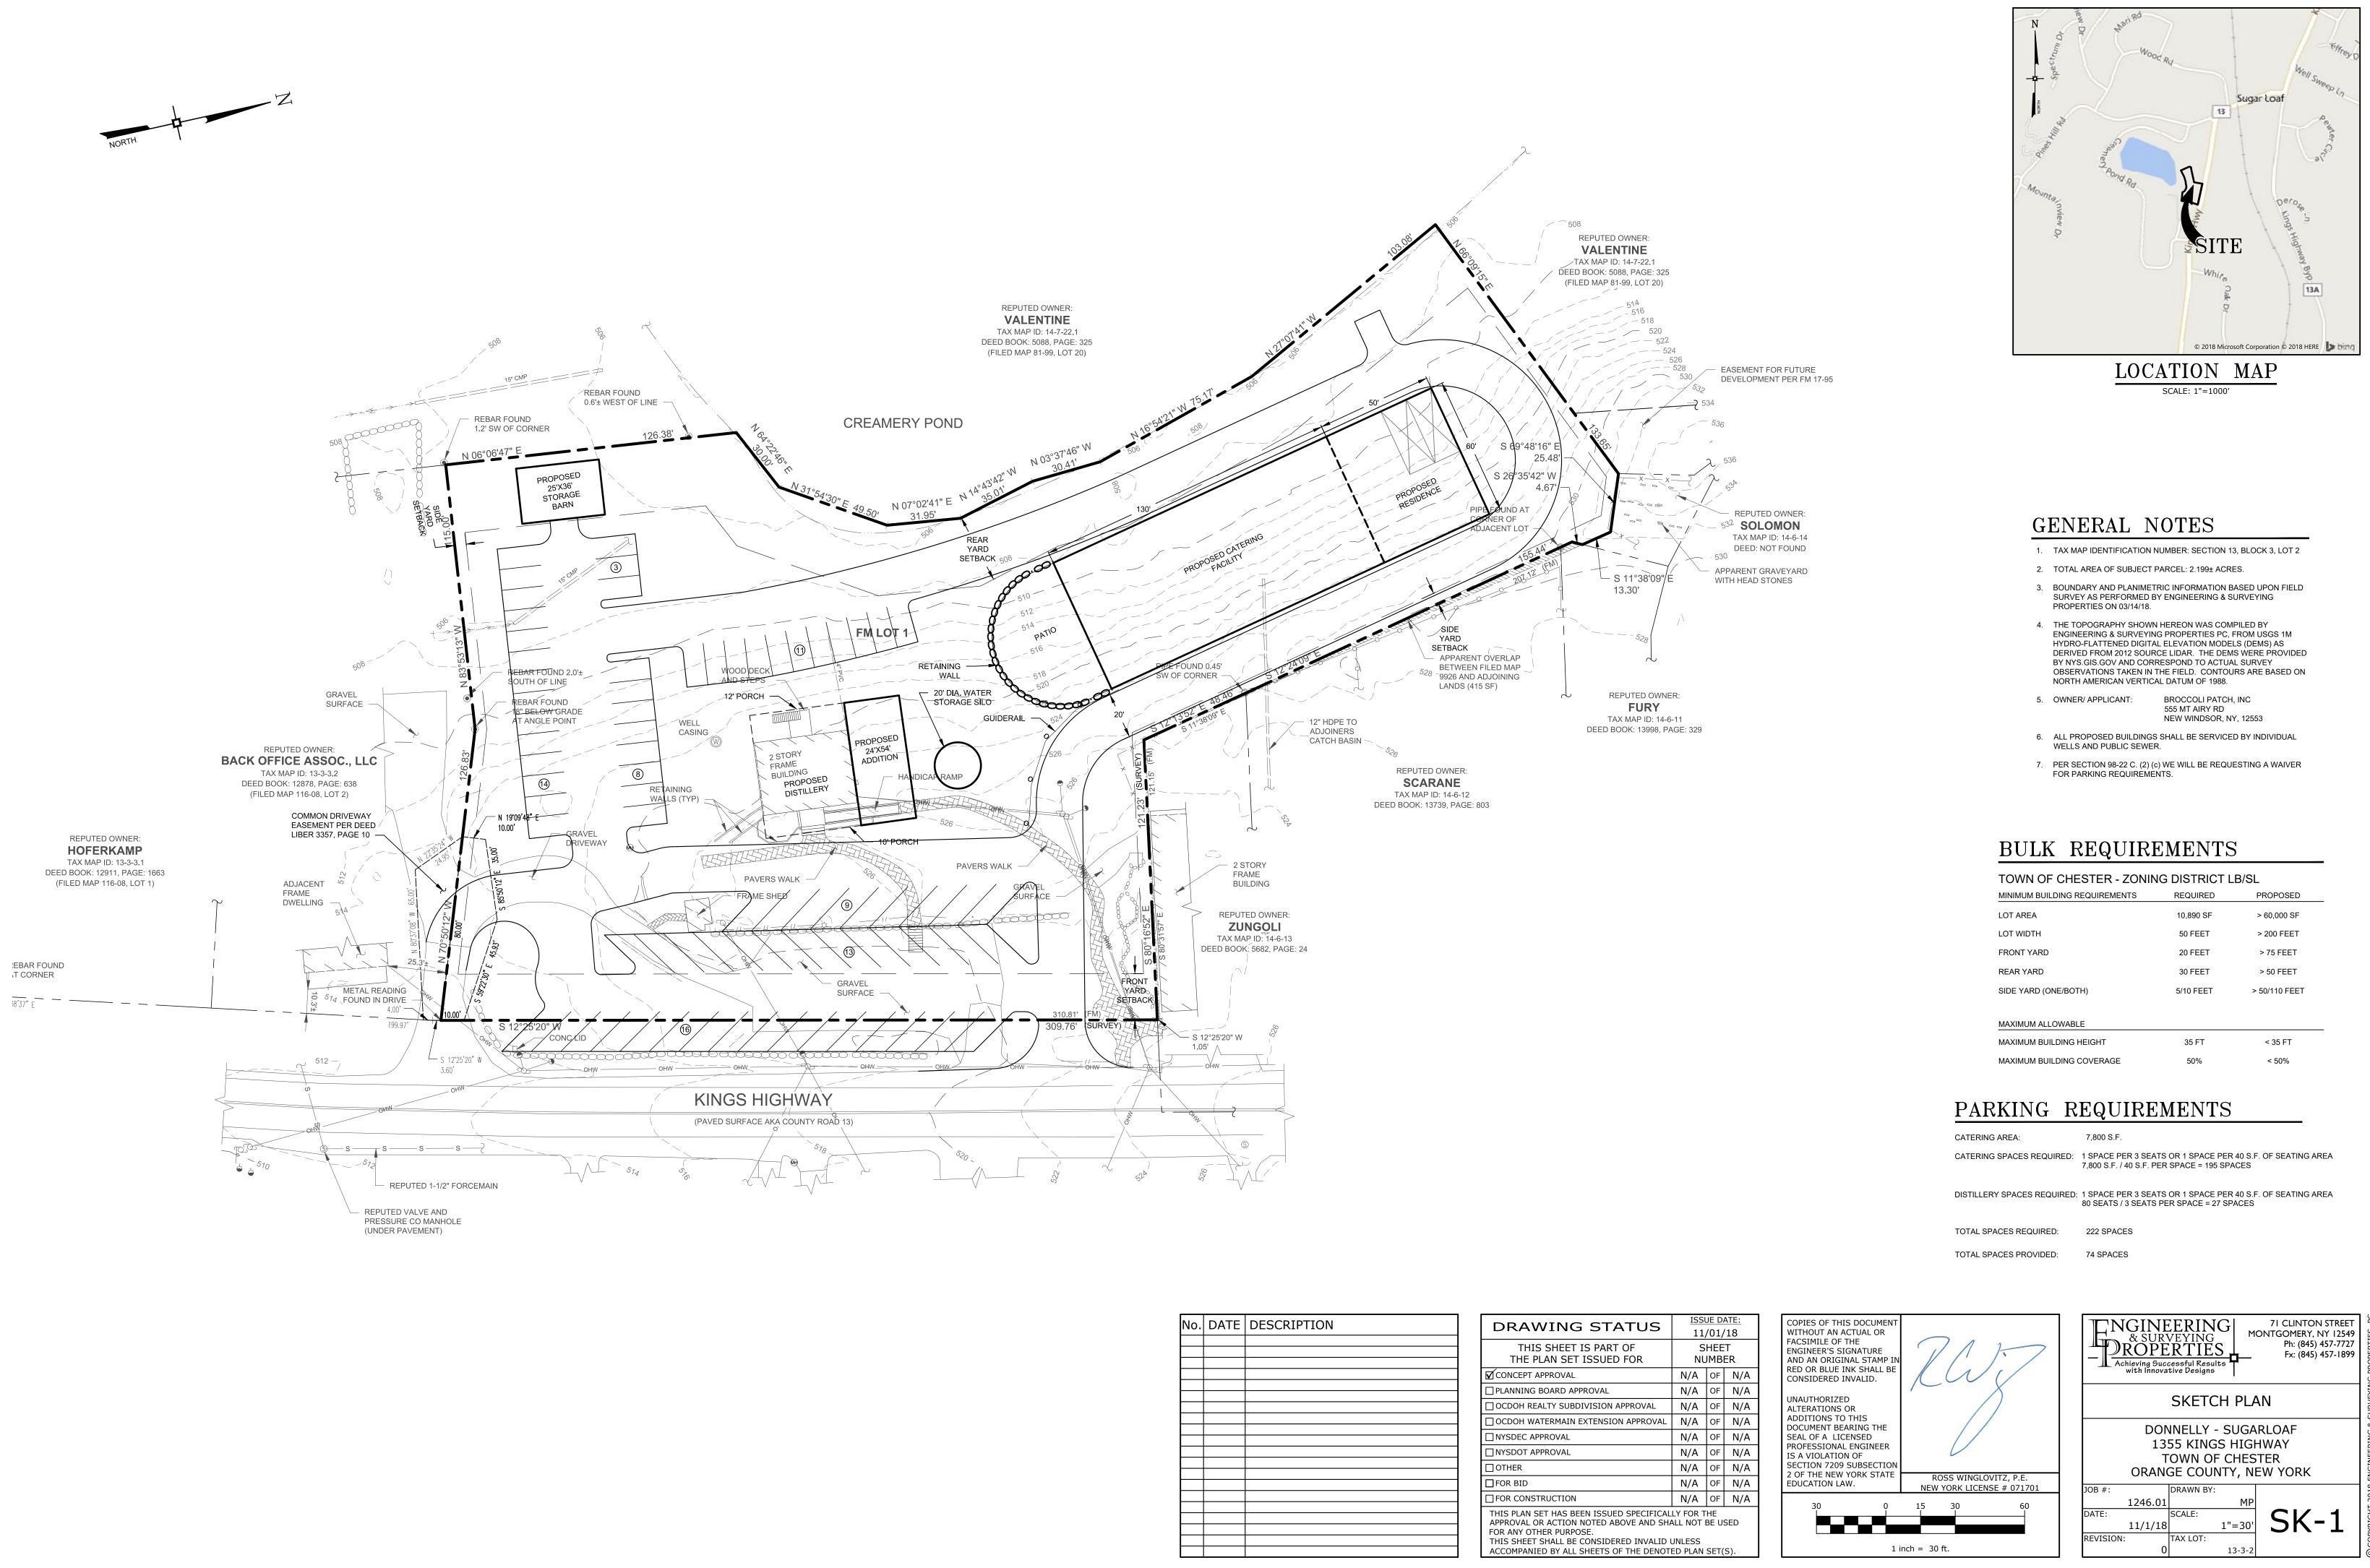

Z:\1246.01 - Donnelly - Sugarloaf\SK-1.dwg Date Printed: Nov 05, 2018, 4:02pm

| No. | DATE | DESCRIPTION | DRAWING STATU                                                                                                                                                             |
|-----|------|-------------|---------------------------------------------------------------------------------------------------------------------------------------------------------------------------|
|     |      |             | THIS SHEET IS PART OF<br>THE PLAN SET ISSUED FOR                                                                                                                          |
|     |      |             | CONCEPT APPROVAL                                                                                                                                                          |
|     |      |             | PLANNING BOARD APPROVAL                                                                                                                                                   |
|     |      |             | OCDOH REALTY SUBDIVISION APPROV                                                                                                                                           |
|     |      |             | OCDOH WATERMAIN EXTENSION APP                                                                                                                                             |
|     |      |             | NYSDEC APPROVAL                                                                                                                                                           |
|     |      |             | NYSDOT APPROVAL                                                                                                                                                           |
|     |      |             | OTHER                                                                                                                                                                     |
|     |      |             | FOR BID                                                                                                                                                                   |
|     |      |             | FOR CONSTRUCTION                                                                                                                                                          |
|     |      |             | THIS PLAN SET HAS BEEN ISSUED SPEC<br>APPROVAL OR ACTION NOTED ABOVE A<br>FOR ANY OTHER PURPOSE.<br>THIS SHEET SHALL BE CONSIDERED IN<br>ACCOMPANIED BY ALL SHEETS OF THE |

| TOWN OF CHESTER - ZONING DISTRICT LB/SL |           |             |  |  |  |
|-----------------------------------------|-----------|-------------|--|--|--|
| MINIMUM BUILDING REQUIREMENTS           | REQUIRED  | PROPOSED    |  |  |  |
| LOT AREA                                | 10,890 SF | > 60,000 SF |  |  |  |
| LOT WIDTH                               | 50 FEET   | > 200 FEET  |  |  |  |
| FRONT YARD                              | 20 FEET   | > 75 FEET   |  |  |  |
|                                         | 30 FEET   | > 50 FEET   |  |  |  |

| SIDE YARD (ONE/BOTH)      | 5/10 FEET | > 50/110 FEET |
|---------------------------|-----------|---------------|
| MAXIMUM ALLOWABLE         |           |               |
| MAXIMUM BUILDING HEIGHT   | 35 FT     | < 35 FT       |
| MAXIMUM BUILDING COVERAGE | 50%       | < 50%         |