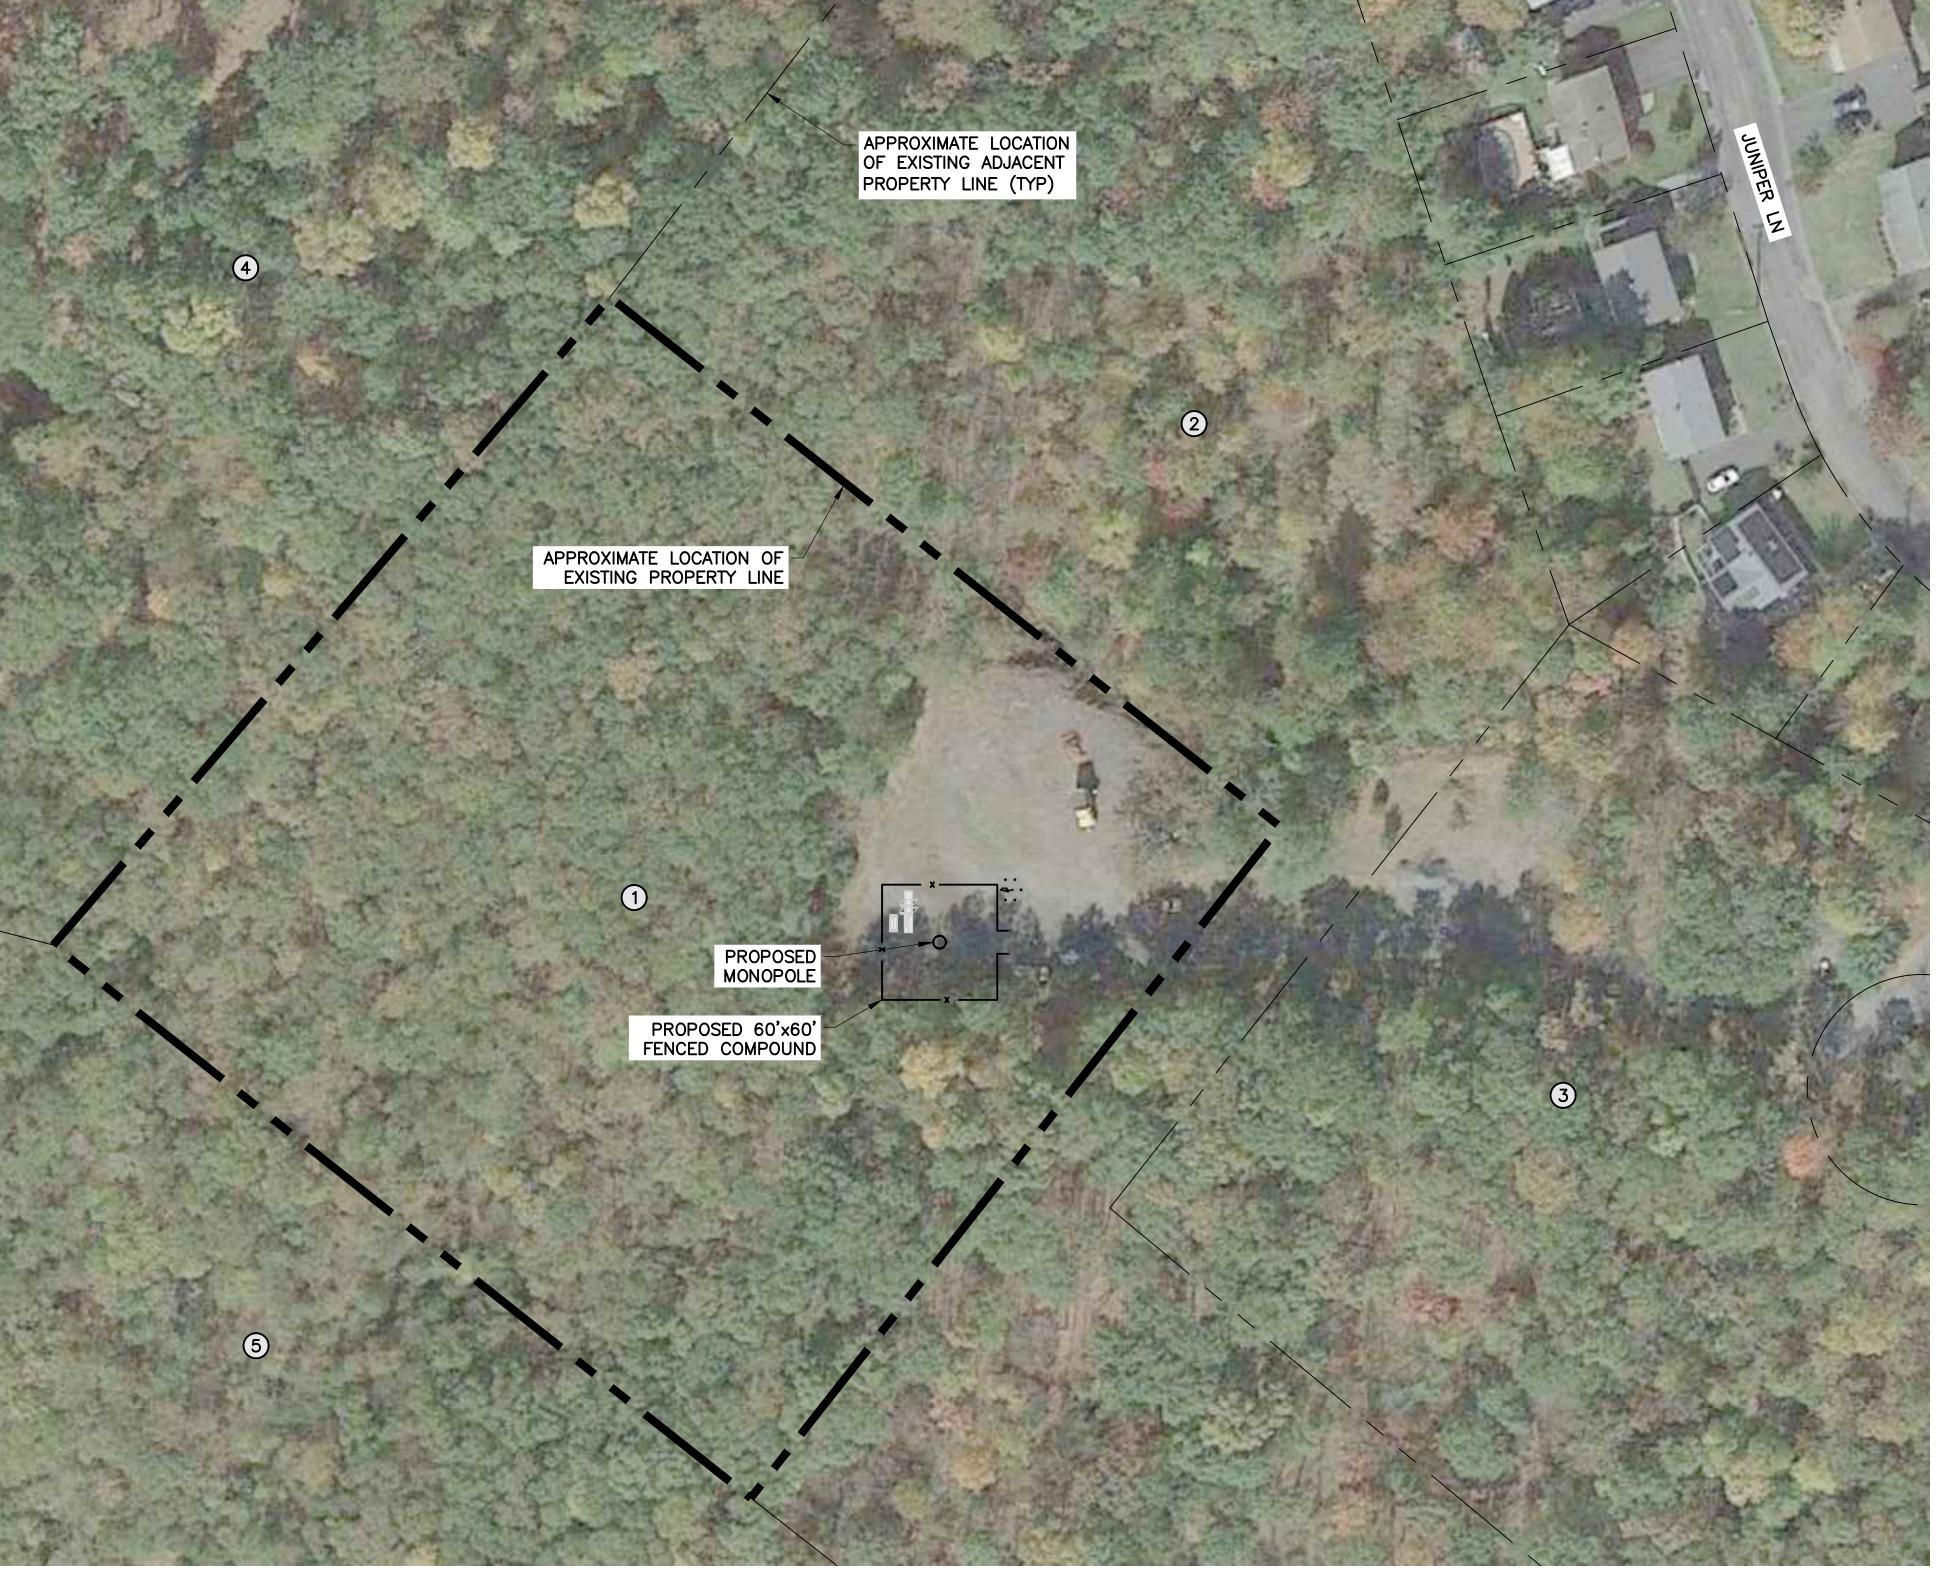

| ID | SBL      | OWNER                          | ADDRESS          | CITY/STATE/ZIP    |
|----|----------|--------------------------------|------------------|-------------------|
|    |          |                                |                  |                   |
| 1  | 81-21    | TOWN OF CHESTER                | 1786 KINGS HWY   | CHESTER, NY 10918 |
|    |          |                                |                  |                   |
| 2  | 81-23    | TOWN OF CHESTER                | 1786 KINGS HWY   | CHESTER, NY 10918 |
|    |          |                                |                  |                   |
| 3  | 81-22    | TOWN OF CHESTER                | 1786 KINGS HWY   | CHESTER, NY 10918 |
|    |          |                                |                  |                   |
| 4  | 81-20    | PALISADES INTERSTATE PARK COMM | 26 ABLE NOBLE DR | ALBANY, NY 12238  |
|    |          |                                |                  |                   |
| 5  | 81-50.21 | TOWN OF CHESTER                | 1786 KINGS HWY   | CHESTER, NY 10918 |

ORIGINAL SIZE IN INCHES

SITE INFORMATION

NY0248-CHESTER DPW

SITE ADDRESS

CO HWY 45
TOWN OF CHESTER
ORANGE COUNTY
NY 10950

SHEET TITLE

ADJOINERS PLAN

SHEET NUMBER

AD-1

NOTE:

THE PROPERTY LINES HEREON ARE APPROXIMATE BASED ON GIS DATA AND ARE FOR ORIENTATION PURPOSES ONLY. THEY DO NOT REPRESENT A PROPERTY/BOUNDARY DECISION BY A LAND SURVEYOR.