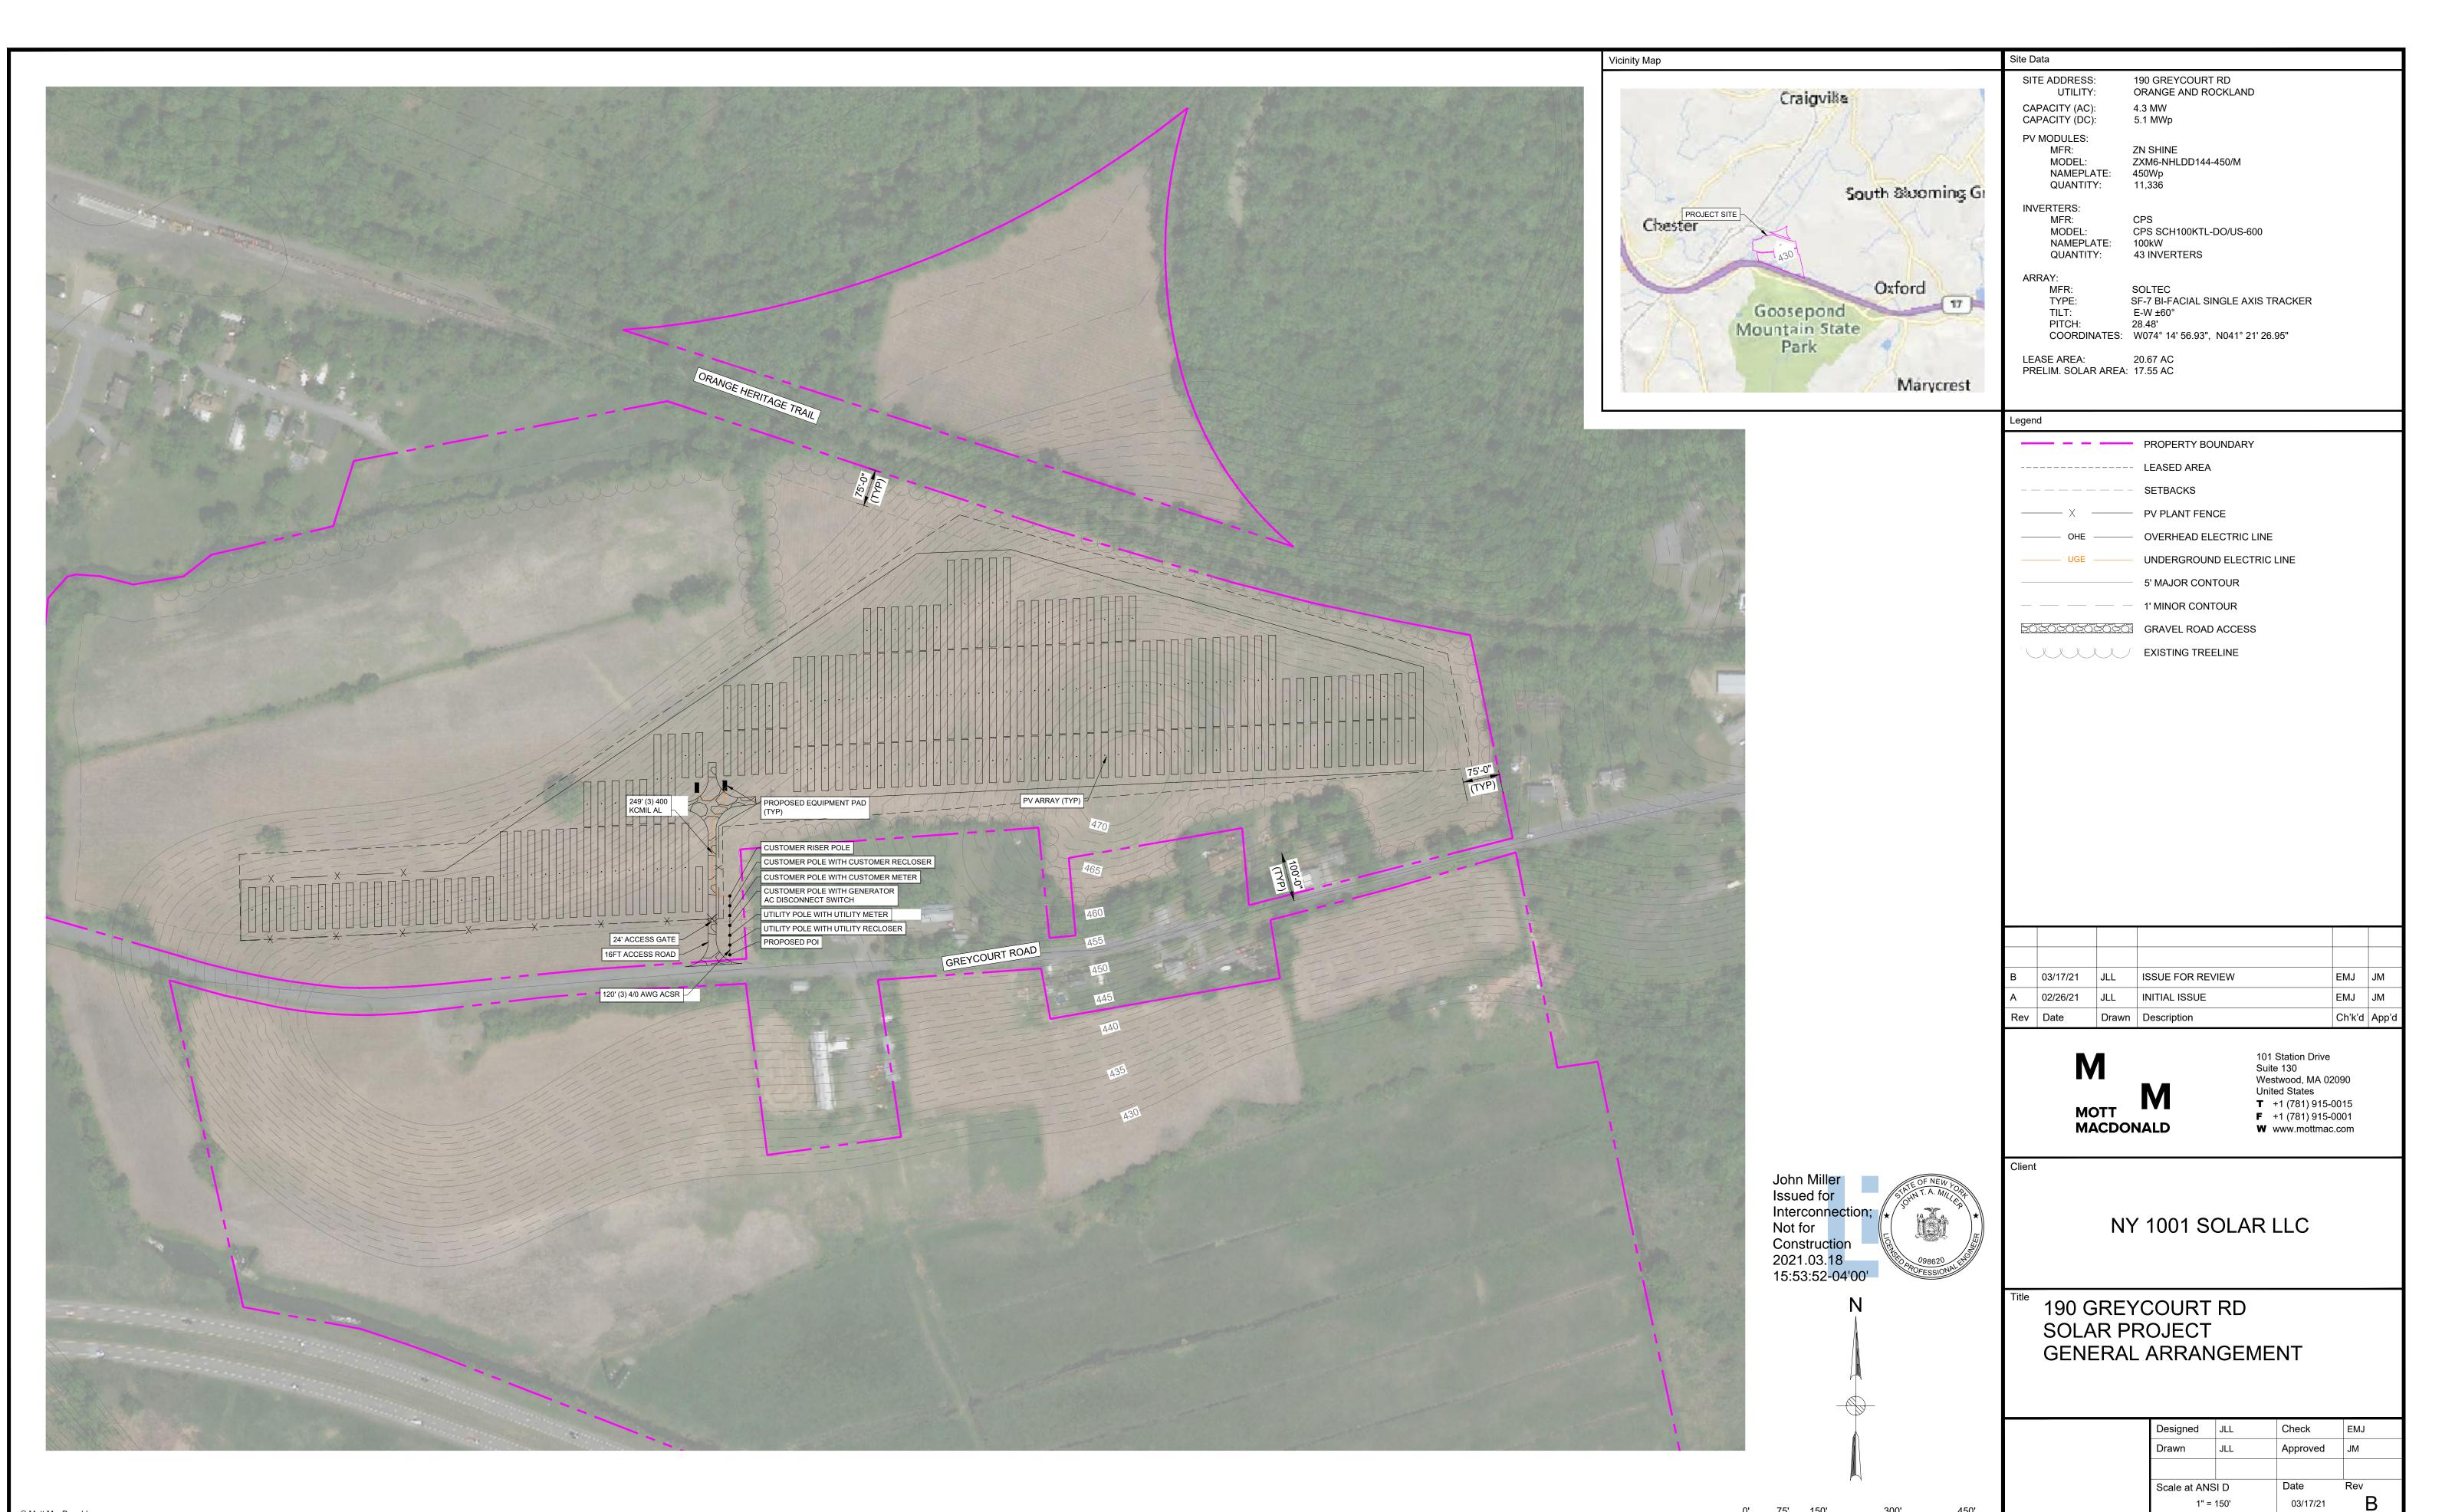

"The Applicant, NY Solar 1001 LLC, is seeking Site Plan approval and a Special Use Permit to construct a 4.3 MW-AC (5.1 MW-DC) utility-scale solar energy system on tax parcel 3-1-72, also known as 190 Greycourt Rd in the town of Chester, NY.

The project will be connected to the Orange & Rockland utility grid and will disturb a maximum of 20.67 Acres. The infrastructure will consist of 11,336 solar panels (450W each), 43 inverters (100 kW-AC each), two concrete pads for inverter equipment and a 16-foot-wide pervious access road. The entire site will be surrounded by a wildlife friendly security fence and be revegetated with a native pollinator seed mix to encourage increased pollinator habitat.

The project has an expected life span of approximately 20 – 45 years at which time the site will be decommissioned and returned to its original condition."

Please reach out to me directly with any questions.