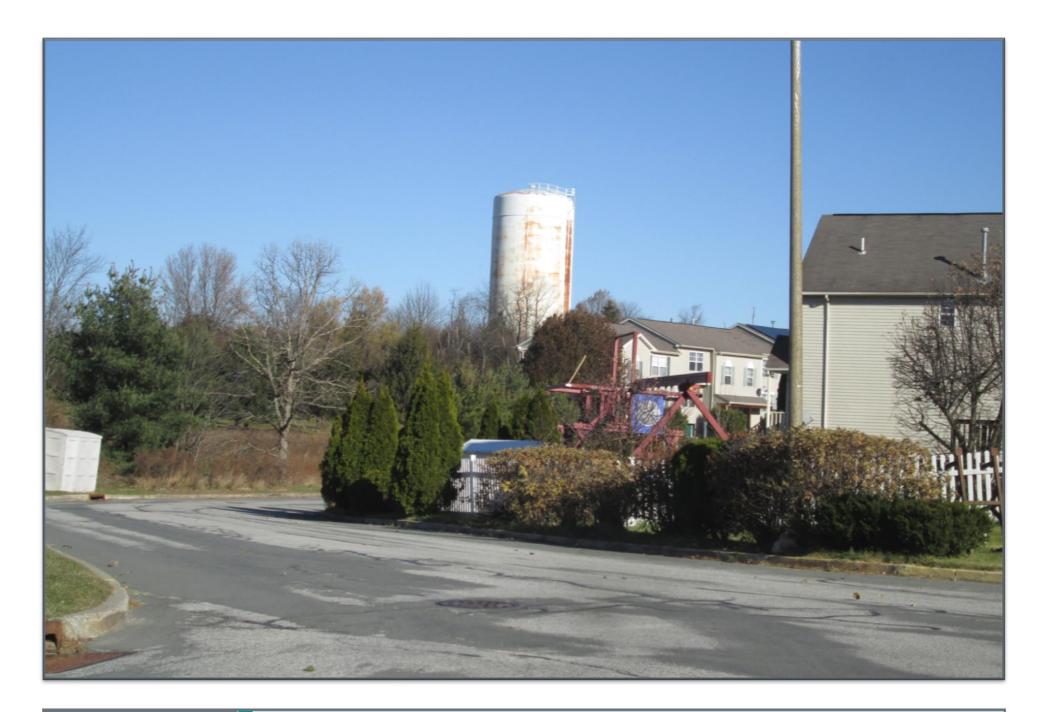

Looking northwest from the intersection of Evan Road & Darin Road. Proposed installation is visible from this location.

Looking northeast from the intersection of Evan Road & Lindsey Road. Proposed installation will be visible from this location.

P-4

Looking northeast from the intersection of Evan Road & Lindsey Road. Proposed installation is visible from this location.

**S-4**