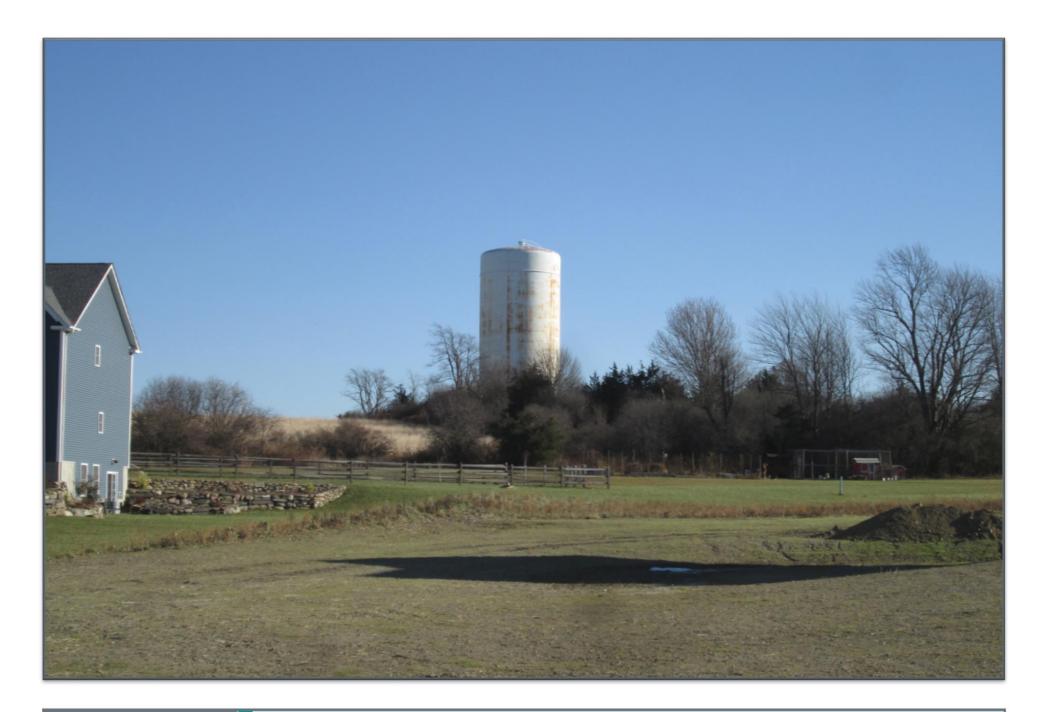

Looking south from 81 Ridge Road.

Proposed installation will be visible from this location.

Looking south from 81 Ridge Road. Proposed installation is visible from this location.

Looking northwest from the intersection of Evan Road & Darin Road. Proposed installation will be visible from this location.