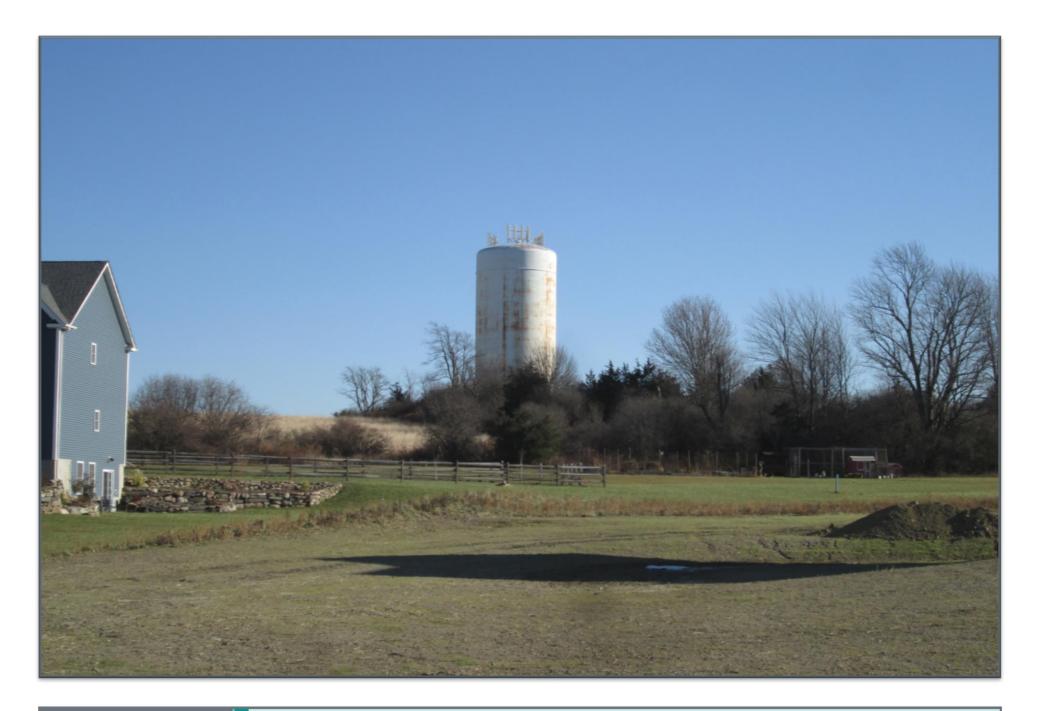

Looking south from 81 Ridge Road.

Proposed installation will be visible from this location.

Looking south from 81 Ridge Road. Proposed installation is visible from this location.

Looking northwest from the intersection of Evan Road & Darin Road. Proposed installation will be visible from this location.

Looking northwest from the intersection of Evan Road & Darin Road. Proposed installation is visible from this location.

Looking northeast from the intersection of Evan Road & Lindsey Road. Proposed installation will be visible from this location.