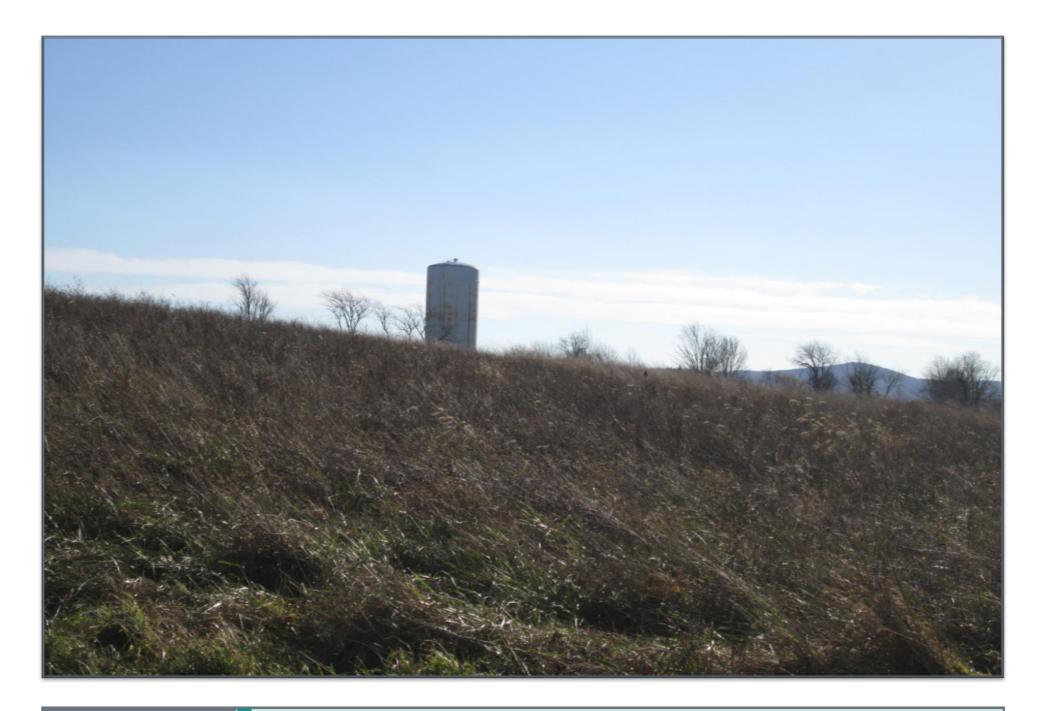

Looking northwest from the intersection of Evan Road & Darin Road. Proposed installation is visible from this location.

Looking northeast from the intersection of Evan Road & Lindsey Road. Proposed installation will be visible from this location.

P-4

Looking northeast from the intersection of Evan Road & Lindsey Road. Proposed installation is visible from this location.

**S-4**