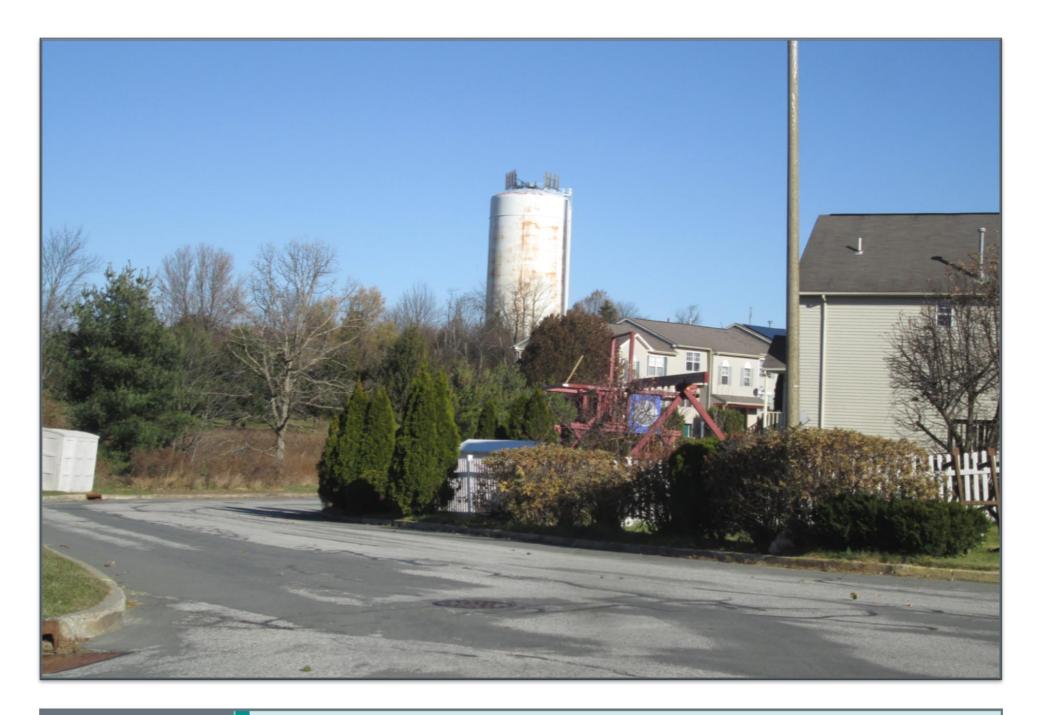

Looking northwest from the intersection of Evan Road & Darin Road. Proposed installation is visible from this location.

Looking northeast from the intersection of Evan Road & Lindsey Road. Proposed installation will be visible from this location.

P-4

Looking northeast from the intersection of Evan Road & Lindsey Road. Proposed installation is visible from this location.

**S-4**