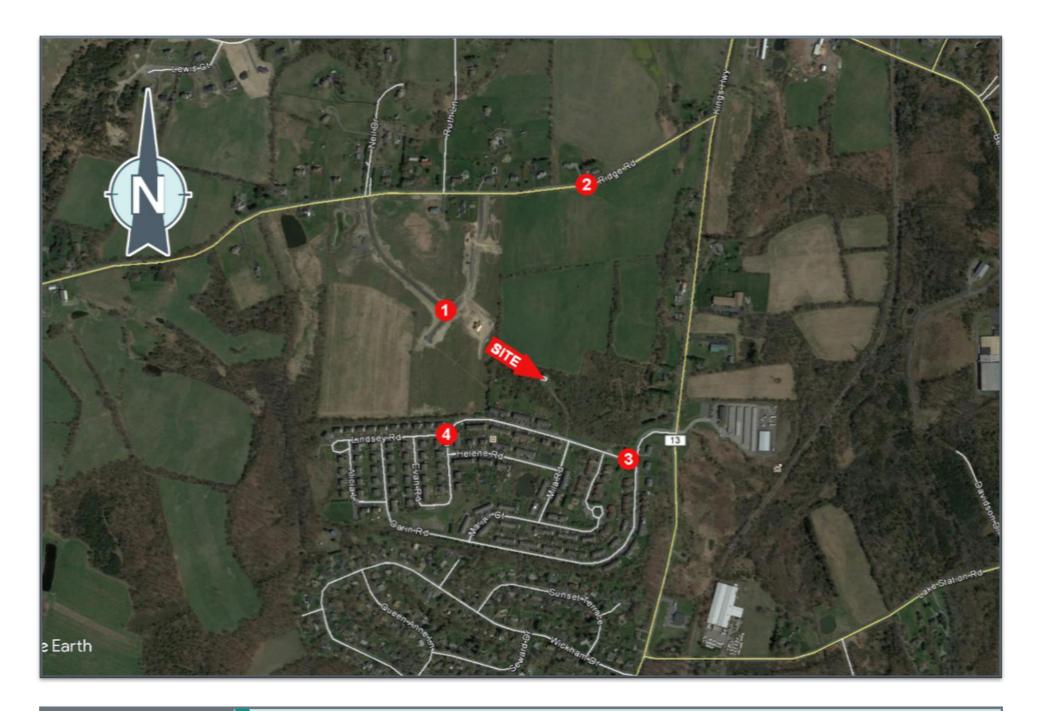

Silvertail Kings Highway Chester, New York 10918

Looking southeast from the intersection of West Meadow Way & Sky View Lane. Proposed installation will be visible from this location.

Looking southeast from the intersection of West Meadow Way & Sky View Lane. Proposed installation is visible from this location.