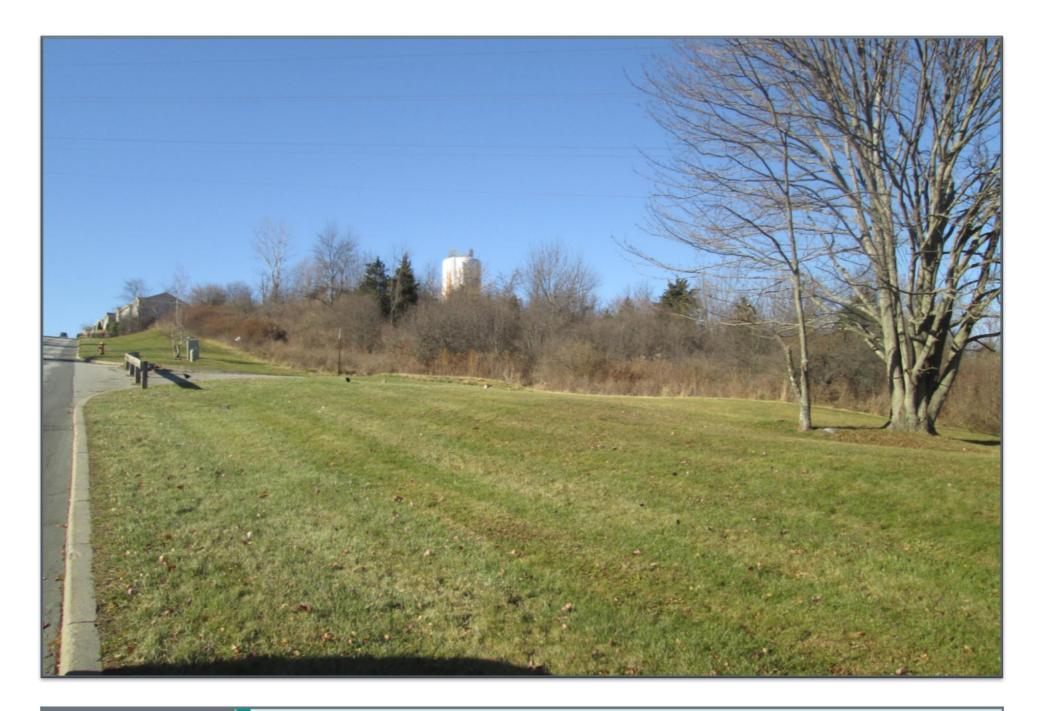

Silvertail Kings Highway Chester, New York 10918

Looking southeast from the intersection of West Meadow Way & Sky View Lane. Proposed installation will be visible from this location.

Looking southeast from the intersection of West Meadow Way & Sky View Lane. Proposed installation is visible from this location.