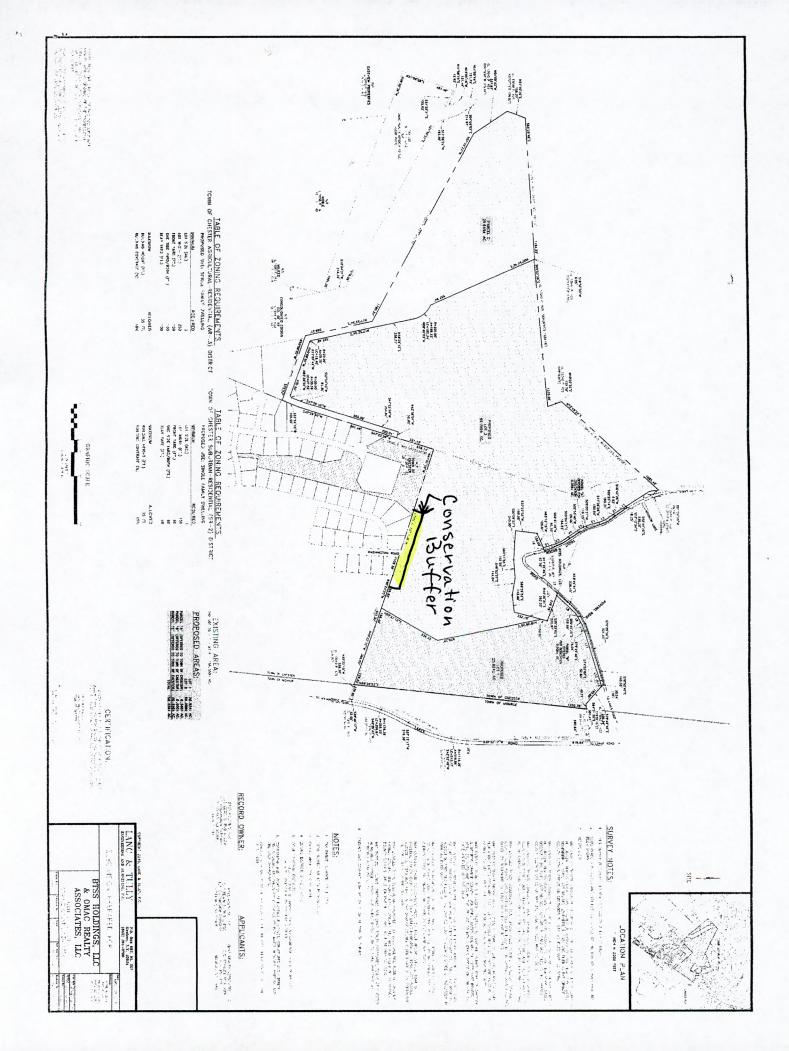

Withstanding these objections, we request a conservation buffer area be created on the north border of the Lake Hill Farms development north of parcel lots 23-3-31, 23-3-32, 28-5-6, including the end span of Washington Road if the petition is granted to approve the OMAC Realty 3-lot subdivision of property listed on the Tax Map of the Town of Chester as Section 15, Block 1, Lot 27.4. This conservation buffer area would remain in existence in perpetuity in a natural vegetative state, to not be built upon at any future date. The conservation buffer would

### Lake Hill Farms - Creation of Washington Road Conservation Buffer

The following residents of Lake Hill Farms request that a conservation buffer strip be created on the north border of the Lake Hill Farms development north of parcel lots 23-3-31, 23-3-32, 28-5-6, including the end span of Washington Road if the petition is granted to approve the OMAC Realty 3-lot subdivision of property listed on the Tax Map of the Town of Chester as Section 15, Block 1, Lot 27.4. This conservation buffer strip would remain in existence in perpetuity in a natural vegetative state, to not be built upon at any future date. The conservation buffer would allow residents of Lake Hill Farms to preserve our quality of life, preserve the character of our neighborhood and uphold the health and safety of our children and residents without the threat of any future roadway connection to Washington Road in Lake Hill Farms.