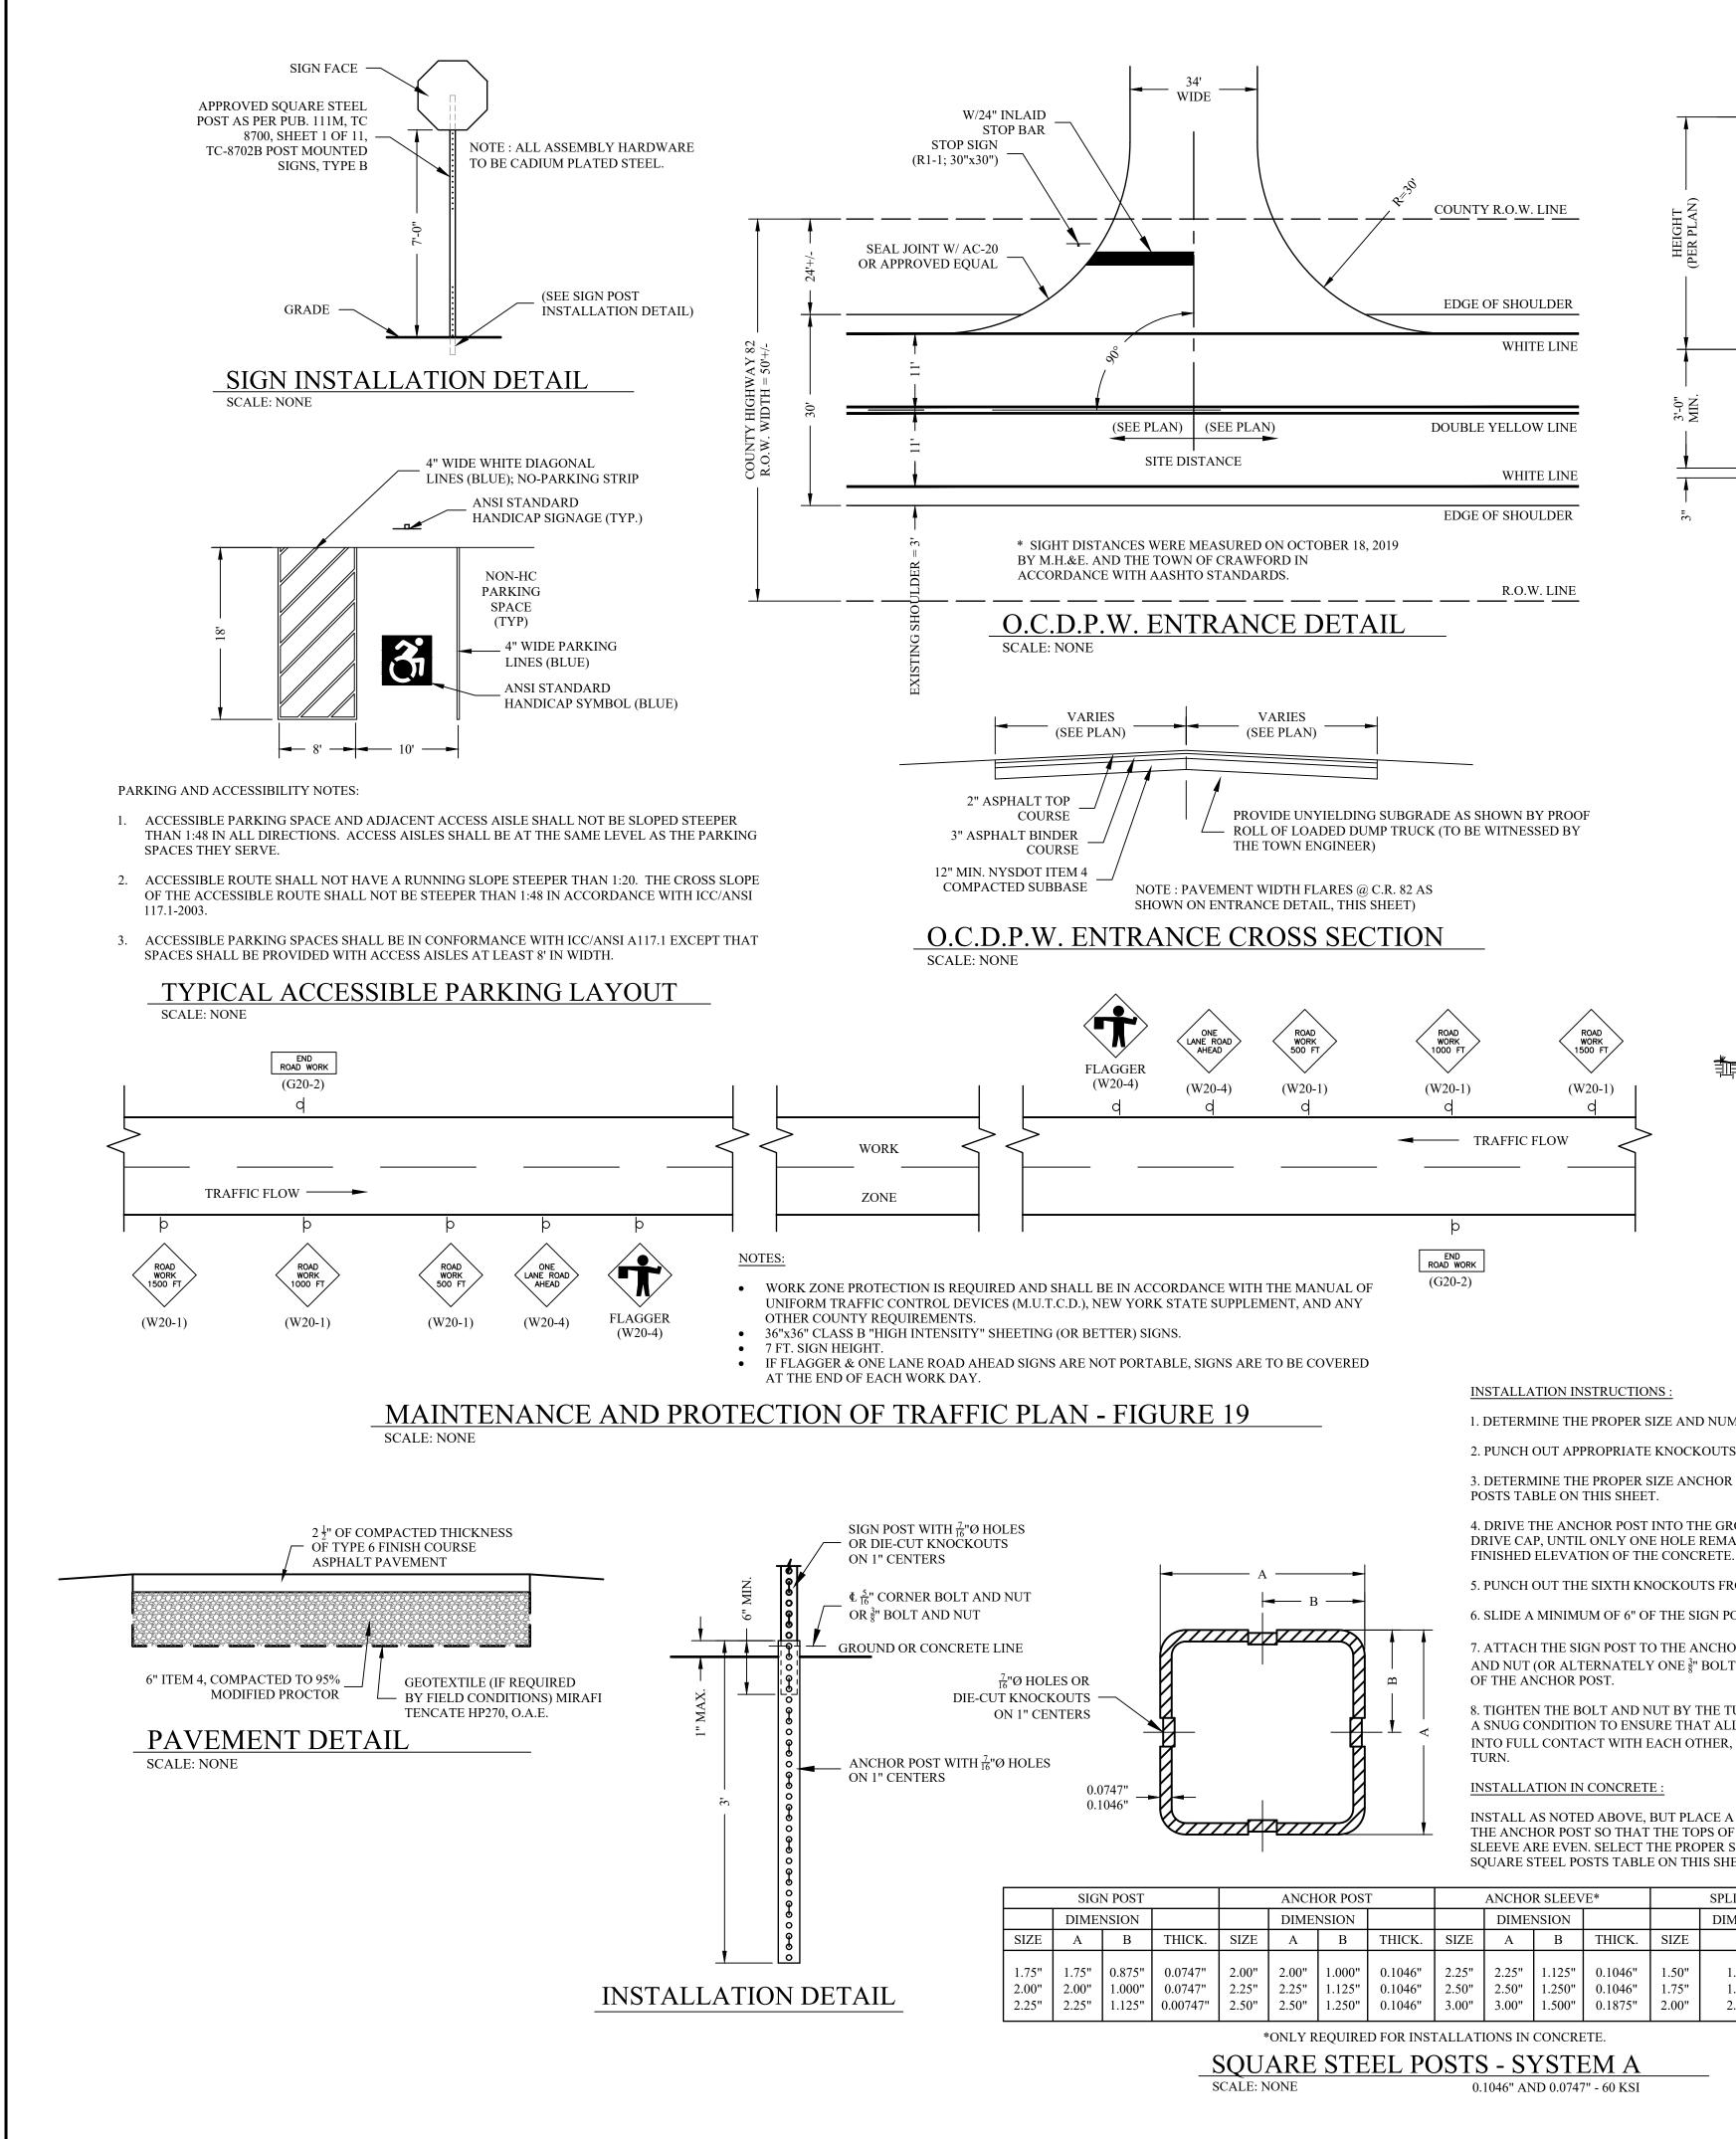

| SIG                     | N POST                     | -                              |                         | ANCH                    | OR POST                    | Ľ                             |                         | ANCHOR SLEEVE* SPLICE SLEEVE |                            |                               |                         | SPLICE SLEEVE           |                            |                      |           |  |  |
|-------------------------|----------------------------|--------------------------------|-------------------------|-------------------------|----------------------------|-------------------------------|-------------------------|------------------------------|----------------------------|-------------------------------|-------------------------|-------------------------|----------------------------|----------------------|-----------|--|--|
| DIME                    | NSION                      |                                | DIMENSION DIMENSION     |                         | DIMENSION                  |                               | DIMENSION               |                              | DIMENSION                  |                               | DIMENSION               |                         | IMENSION                   |                      | DIMENSION |  |  |
| А                       | В                          | THICK.                         | SIZE                    | Α                       | В                          | THICK.                        | SIZE                    | A                            | В                          | THICK.                        | SIZE                    | А                       | В                          | THI                  |           |  |  |
| 1.75"<br>2.00"<br>2.25" | 0.875"<br>1.000"<br>1.125" | 0.0747"<br>0.0747"<br>0.00747" | 2.00"<br>2.25"<br>2.50" | 2.00"<br>2.25"<br>2.50" | 1.000"<br>1.125"<br>1.250" | 0.1046"<br>0.1046"<br>0.1046" | 2.25"<br>2.50"<br>3.00" | 2.25"<br>2.50"<br>3.00"      | 1.125"<br>1.250"<br>1.500" | 0.1046"<br>0.1046"<br>0.1875" | 1.50"<br>1.75"<br>2.00" | 1.50"<br>1.75"<br>2.00" | 0.750"<br>0.875"<br>1.000" | 0.07<br>0.07<br>0.07 |           |  |  |
|                         |                            |                                |                         |                         |                            |                               |                         |                              |                            |                               |                         |                         |                            |                      |           |  |  |

|   | THE ANCHOR POST SO THAT | BUT PLACE A 18" LONG ANCHOR SLEEV<br>THE TOPS OF THE ANCHOR POST AND A<br>THE PROPER SIZE ANCHOR SLEEVE FROM<br>E ON THIS SHEET. | NCHOR |
|---|-------------------------|----------------------------------------------------------------------------------------------------------------------------------|-------|
| , |                         |                                                                                                                                  |       |

|                               | SPLICE SLEEVE              |                         |                         | Е*                            | R SLEEV                    | ANCHO                   |                         | ANCHOR POST                   |                            |                         |                         | SIGN POST                      |                            |                         |
|-------------------------------|----------------------------|-------------------------|-------------------------|-------------------------------|----------------------------|-------------------------|-------------------------|-------------------------------|----------------------------|-------------------------|-------------------------|--------------------------------|----------------------------|-------------------------|
|                               | DIMENSION                  |                         |                         |                               | DIMENSION                  |                         |                         |                               | NSION                      | DIME                    |                         |                                | NSION                      | DIME                    |
| THICK.                        | В                          | А                       | SIZE                    | THICK.                        | В                          | А                       | SIZE                    | THICK.                        | В                          | А                       | SIZE                    | THICK.                         | В                          | А                       |
| 0.0747"<br>0.0747"<br>0.0747" | 0.750"<br>0.875"<br>1.000" | 1.50"<br>1.75"<br>2.00" | 1.50"<br>1.75"<br>2.00" | 0.1046"<br>0.1046"<br>0.1875" | 1.125"<br>1.250"<br>1.500" | 2.25"<br>2.50"<br>3.00" | 2.25"<br>2.50"<br>3.00" | 0.1046"<br>0.1046"<br>0.1046" | 1.000"<br>1.125"<br>1.250" | 2.00"<br>2.25"<br>2.50" | 2.00"<br>2.25"<br>2.50" | 0.0747"<br>0.0747"<br>0.00747" | 0.875"<br>1.000"<br>1.125" | 1.75"<br>2.00"<br>2.25" |