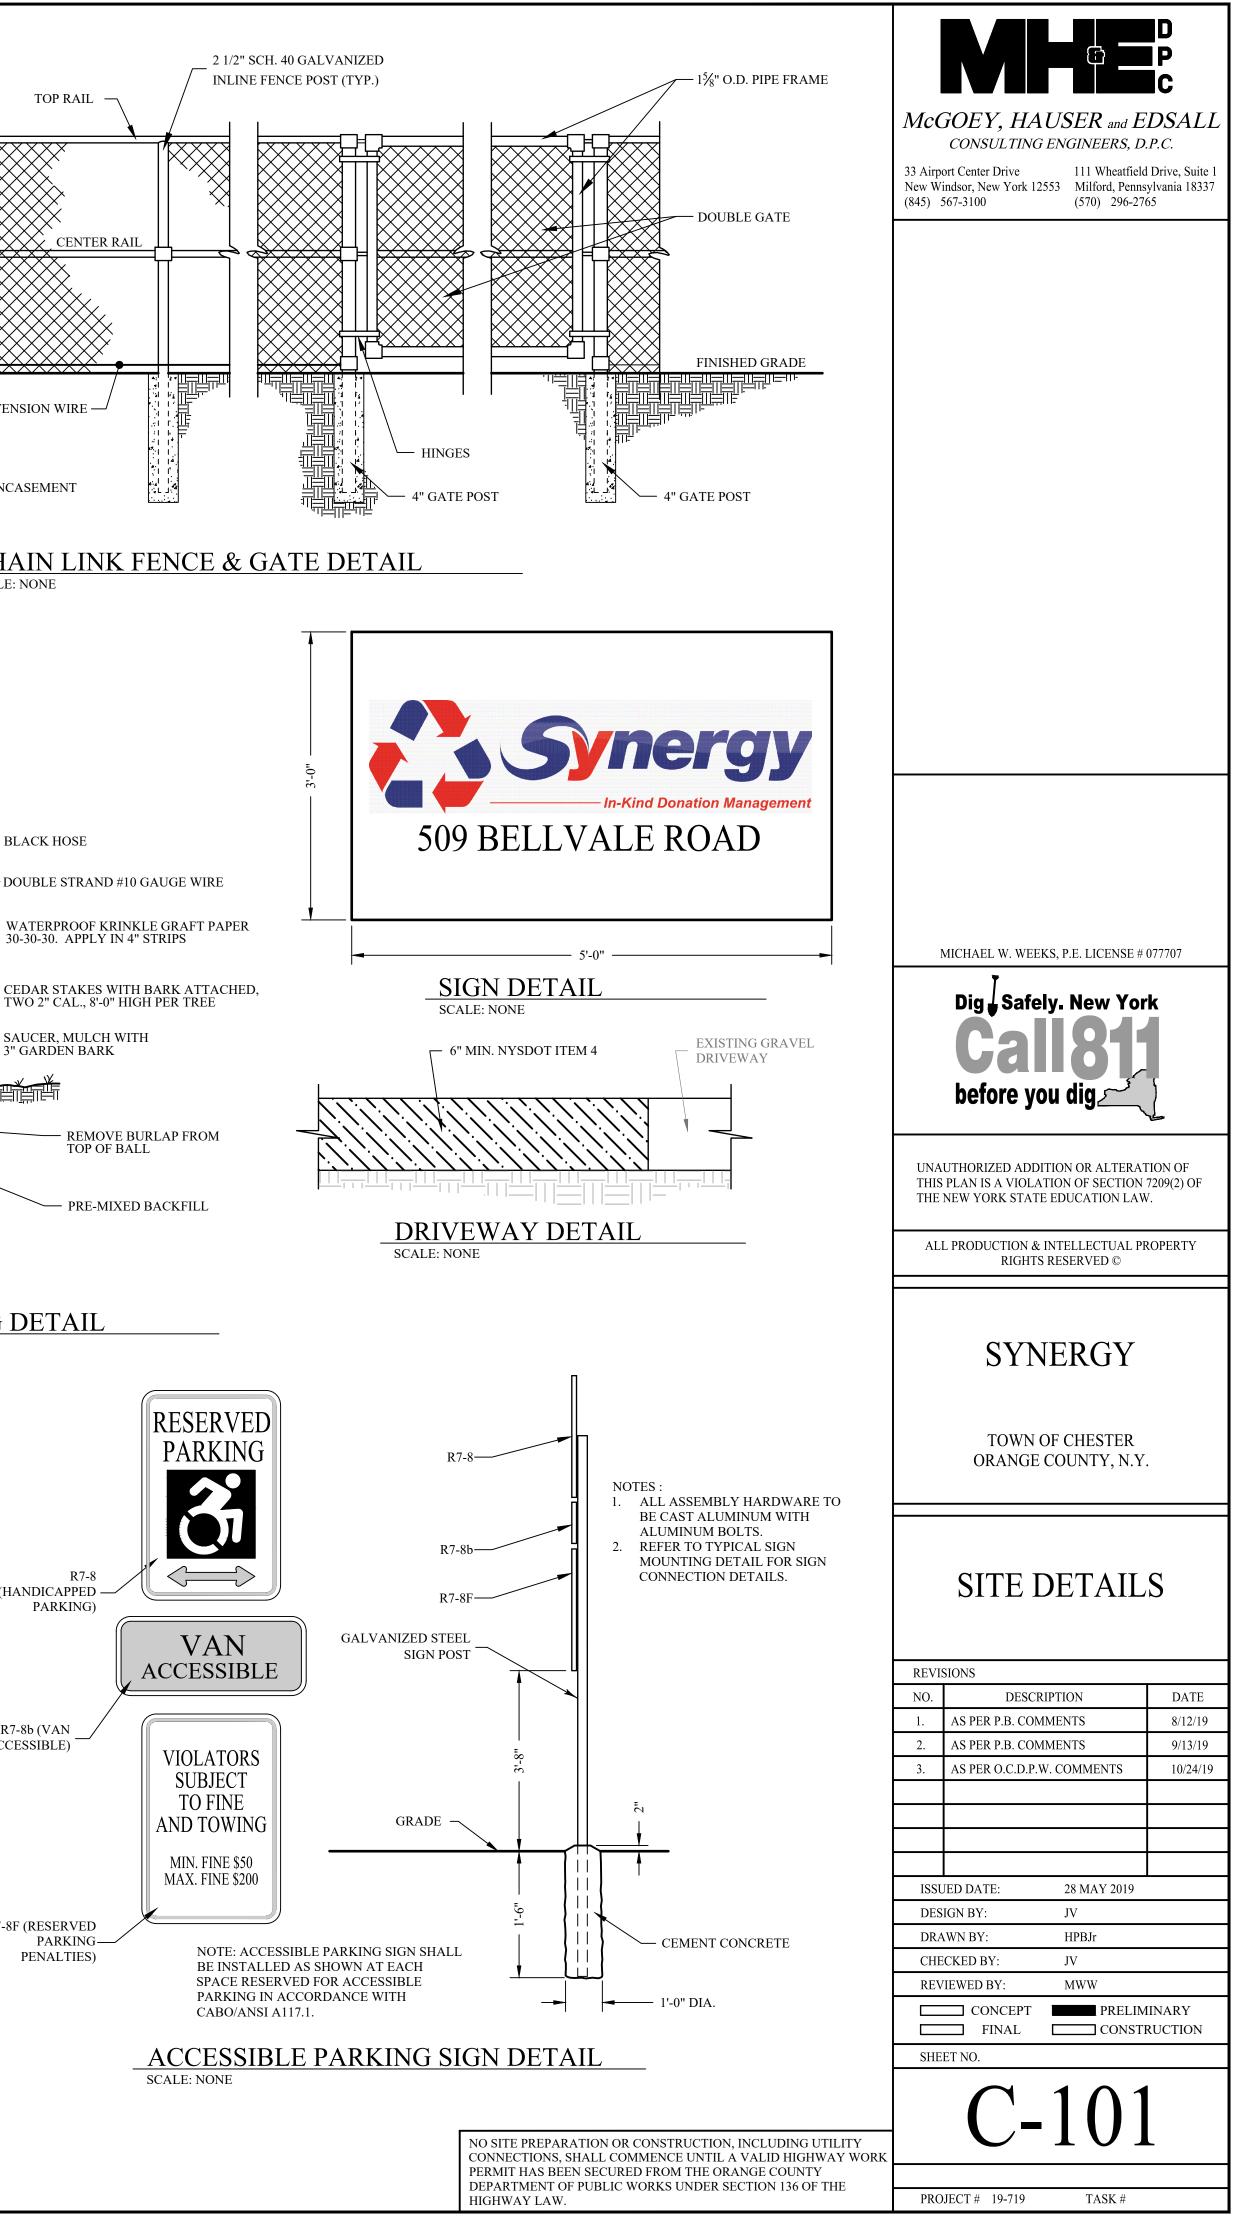

| А                       | SIZE                    | THICK.                        | В                          | А                       | SIZE                    | THICK.                        | В                          | А                       | SIZE                    | THICK.                         | В                          | А                       |
| 0.0747"<br>0.0747"<br>0.0747" | 0.750"<br>0.875"<br>1.000" | 1.50"<br>1.75"<br>2.00" | 1.50"<br>1.75"<br>2.00" | 0.1046"<br>0.1046"<br>0.1875" | 1.125"<br>1.250"<br>1.500" | 2.25"<br>2.50"<br>3.00" | 2.25"<br>2.50"<br>3.00" | 0.1046"<br>0.1046"<br>0.1046" | 1.000"<br>1.125"<br>1.250" | 2.00"<br>2.25"<br>2.50" | 2.00"<br>2.25"<br>2.50" | 0.0747"<br>0.0747"<br>0.00747" | 0.875"<br>1.000"<br>1.125" | 1.75"<br>2.00"<br>2.25" |