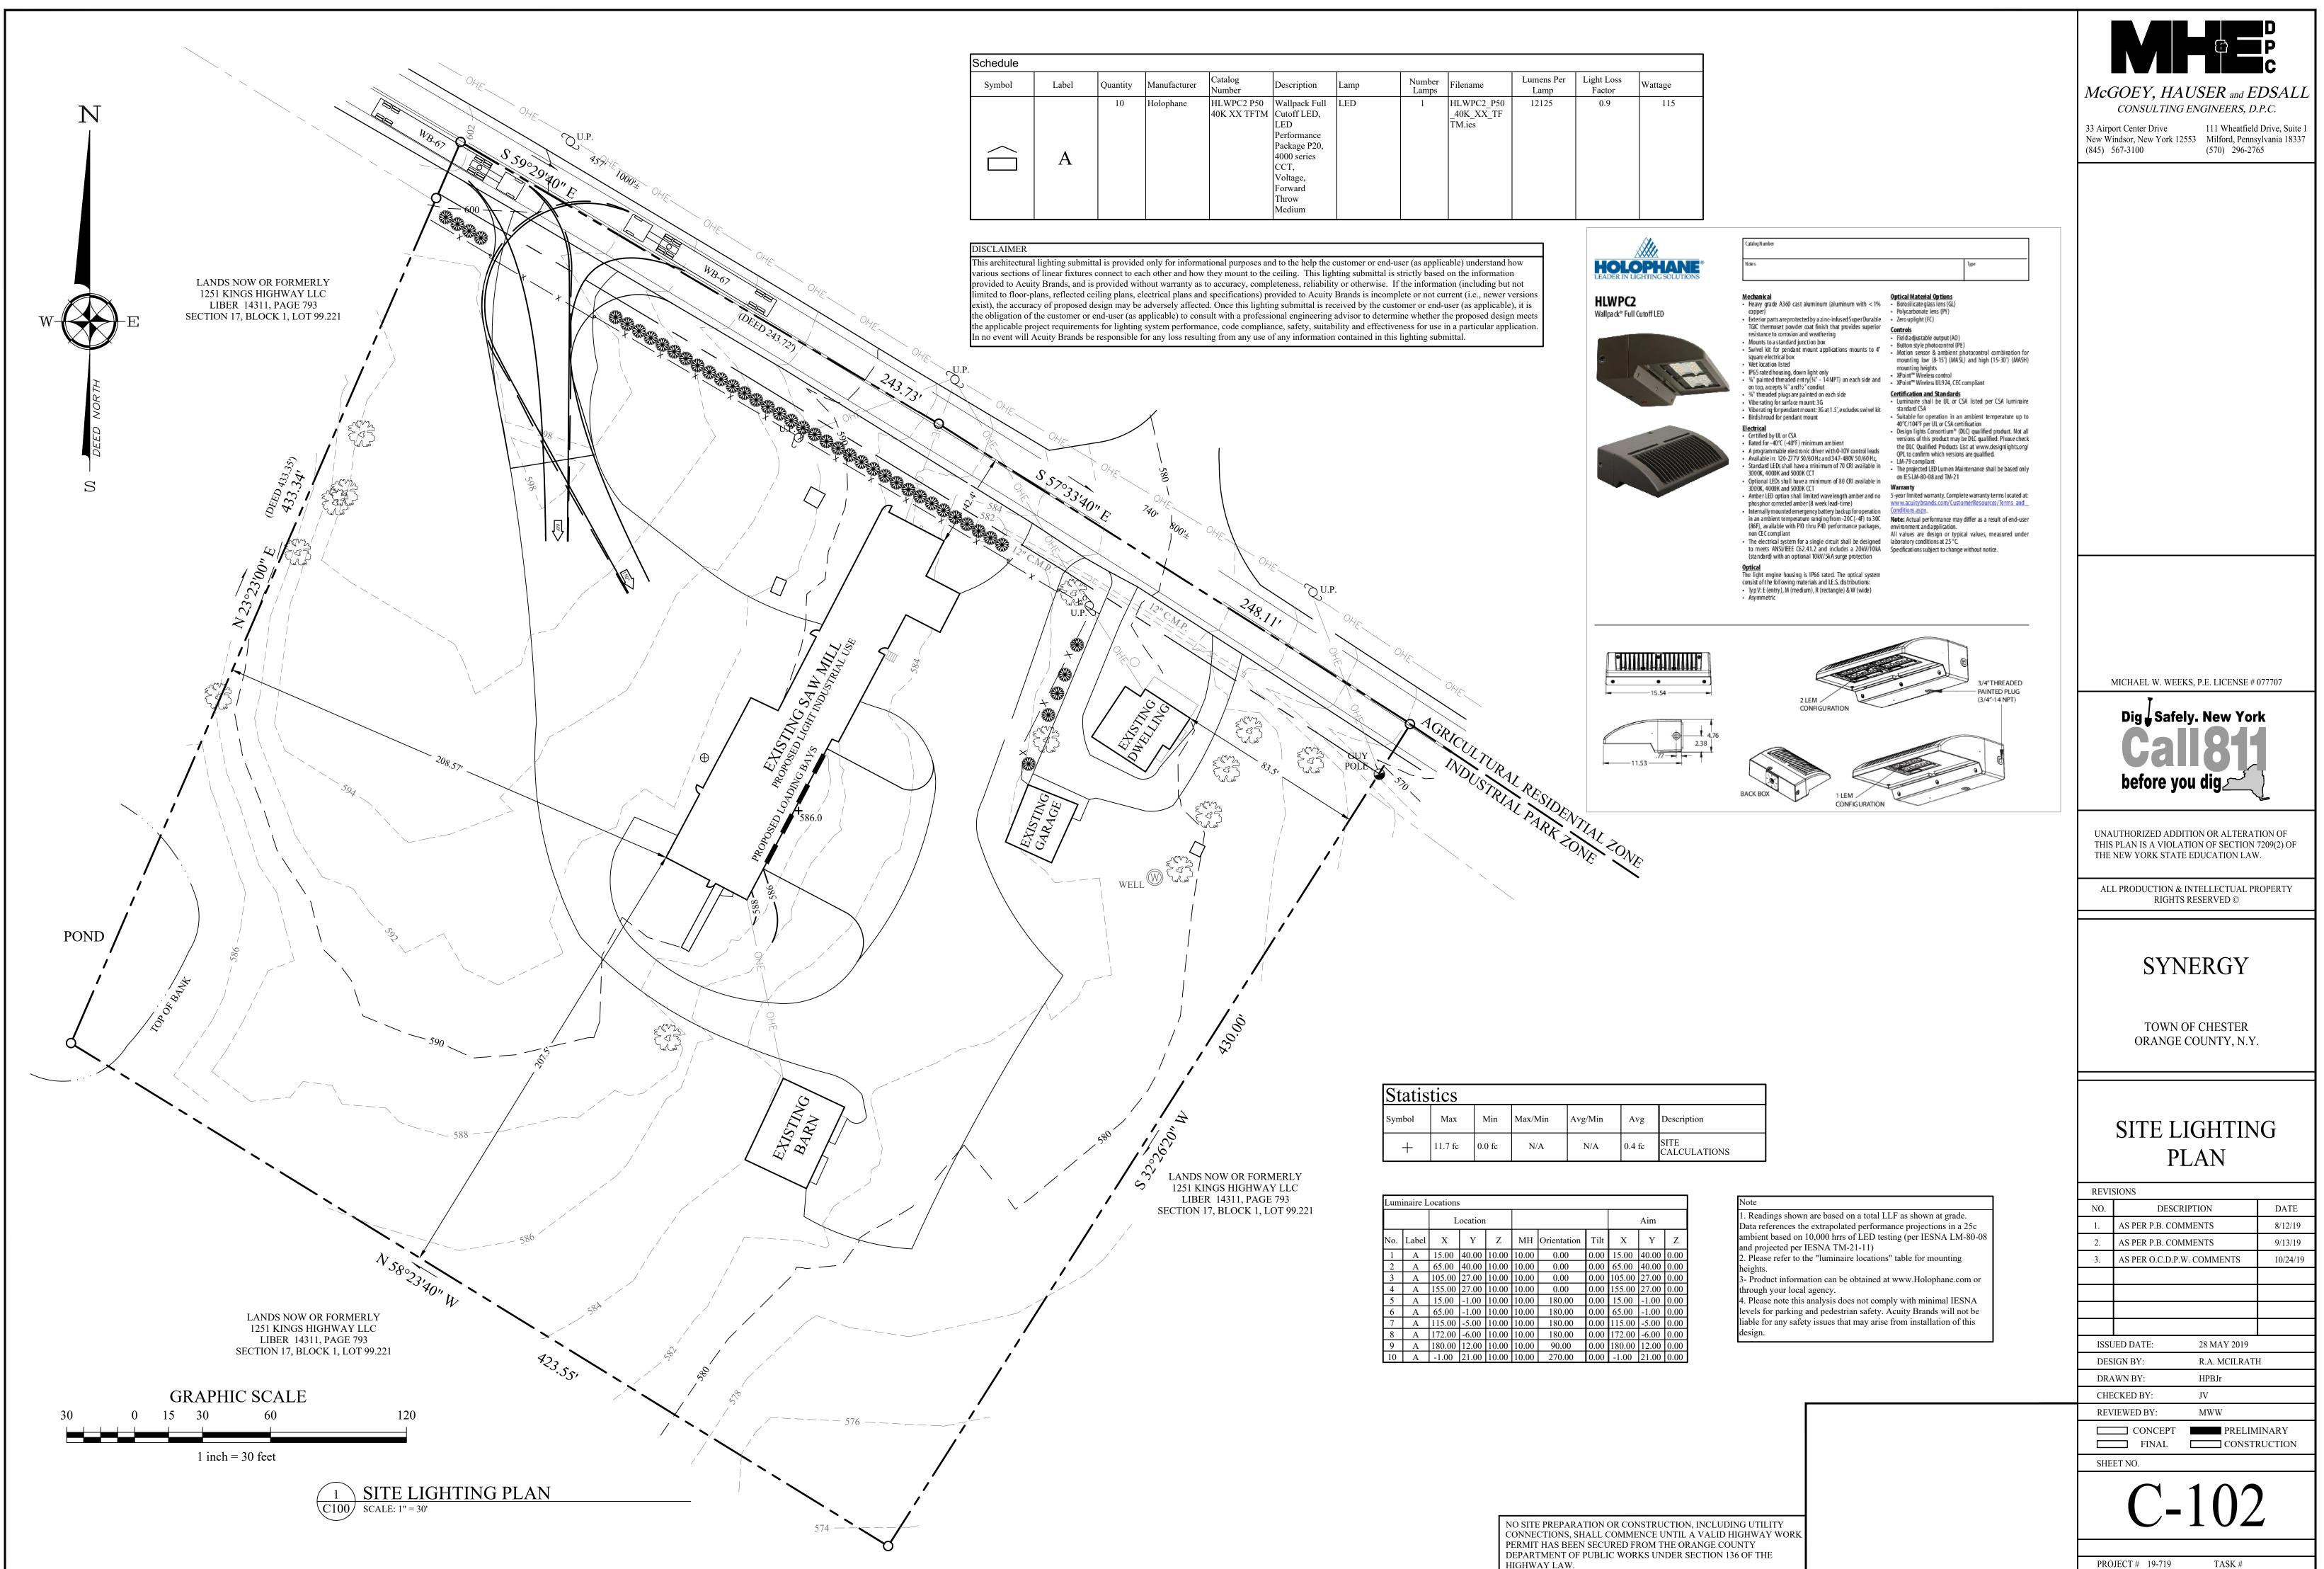

| SIZE                    | THICK.                        | В                          | А                       | SIZE                    | THICK.                        | В                          | А                       | SIZE                    | THICK.                         | В                          | А                       |
| 0.0747"<br>0.0747"<br>0.0747" | 0.750"<br>0.875"<br>1.000" | 1.50"<br>1.75"<br>2.00" | 1.50"<br>1.75"<br>2.00" | 0.1046"<br>0.1046"<br>0.1875" | 1.125"<br>1.250"<br>1.500" | 2.25"<br>2.50"<br>3.00" | 2.25"<br>2.50"<br>3.00" | 0.1046"<br>0.1046"<br>0.1046" | 1.000"<br>1.125"<br>1.250" | 2.00"<br>2.25"<br>2.50" | 2.00"<br>2.25"<br>2.50" | 0.0747"<br>0.0747"<br>0.00747" | 0.875"<br>1.000"<br>1.125" | 1.75"<br>2.00"<br>2.25" |