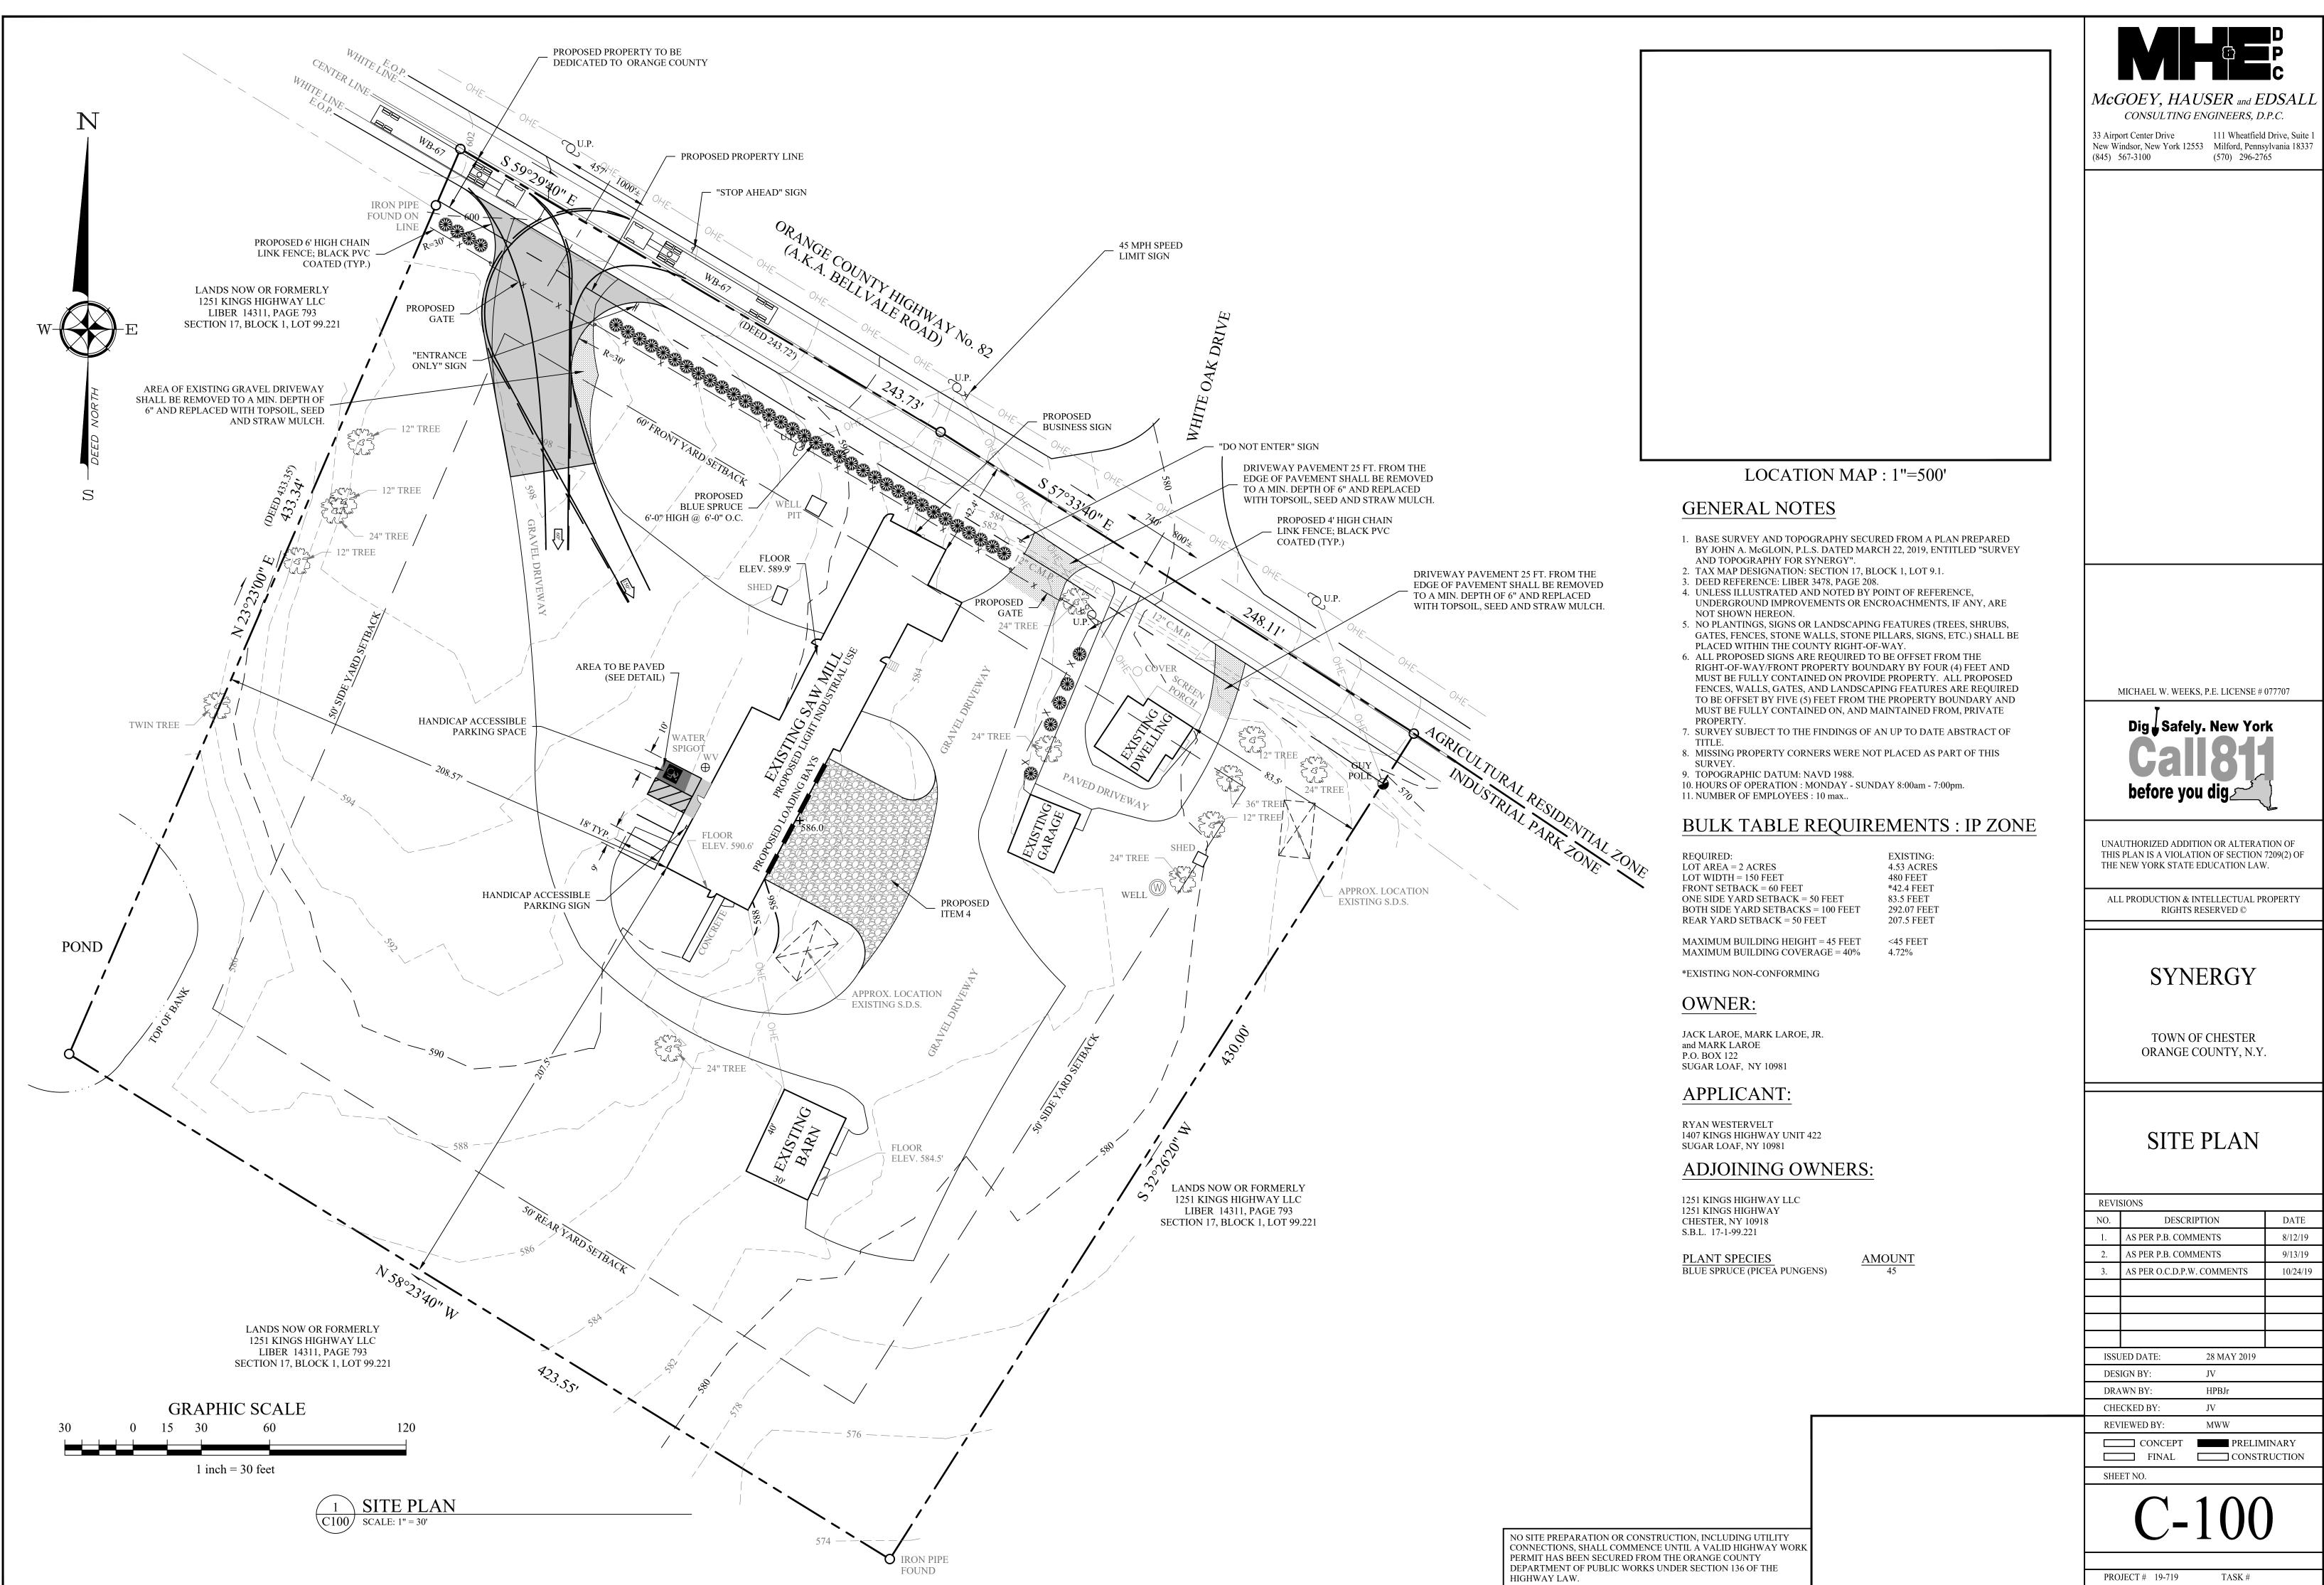

| SIG                     | N POST                     | -                              |                         | ANCH                    | OR POST                    | Ľ                             |                         | ANCHOR SLEEVE* SPLICE SLEEVE |                            |                               |                         | SPLICE SLEEVE           |                            |                      |           |  |  |
|-------------------------|----------------------------|--------------------------------|-------------------------|-------------------------|----------------------------|-------------------------------|-------------------------|------------------------------|----------------------------|-------------------------------|-------------------------|-------------------------|----------------------------|----------------------|-----------|--|--|
| DIME                    | NSION                      |                                | DIMENSION DIMENSION     |                         | DIMENSION                  |                               | DIMENSION               |                              | DIMENSION                  |                               | DIMENSION               |                         | IMENSION                   |                      | DIMENSION |  |  |
| А                       | В                          | THICK.                         | SIZE                    | Α                       | В                          | THICK.                        | SIZE                    | A                            | В                          | THICK.                        | SIZE                    | А                       | В                          | THI                  |           |  |  |
| 1.75"<br>2.00"<br>2.25" | 0.875"<br>1.000"<br>1.125" | 0.0747"<br>0.0747"<br>0.00747" | 2.00"<br>2.25"<br>2.50" | 2.00"<br>2.25"<br>2.50" | 1.000"<br>1.125"<br>1.250" | 0.1046"<br>0.1046"<br>0.1046" | 2.25"<br>2.50"<br>3.00" | 2.25"<br>2.50"<br>3.00"      | 1.125"<br>1.250"<br>1.500" | 0.1046"<br>0.1046"<br>0.1875" | 1.50"<br>1.75"<br>2.00" | 1.50"<br>1.75"<br>2.00" | 0.750"<br>0.875"<br>1.000" | 0.07<br>0.07<br>0.07 |           |  |  |
|                         |                            |                                |                         |                         |                            |                               |                         |                              |                            |                               |                         |                         |                            |                      |           |  |  |

|   | THE ANCHOR POST SO THAT | BUT PLACE A 18" LONG ANCHOR SLEEV<br>THE TOPS OF THE ANCHOR POST AND A<br>THE PROPER SIZE ANCHOR SLEEVE FROM<br>E ON THIS SHEET. | NCHOR |
|---|-------------------------|----------------------------------------------------------------------------------------------------------------------------------|-------|
| , |                         |                                                                                                                                  |       |

|                               | SPLICE SLEEVE              |                         |                         | Е*                            | R SLEEV                    | ANCHO                   |                         | ANCHOR POST                   |                            |                         |                         | SIGN POST                      |                            |                         |
|-------------------------------|----------------------------|-------------------------|-------------------------|-------------------------------|----------------------------|-------------------------|-------------------------|-------------------------------|----------------------------|-------------------------|-------------------------|--------------------------------|----------------------------|-------------------------|
|                               | DIMENSION                  |                         |                         |                               | DIMENSION                  |                         |                         |                               | NSION                      | DIME                    |                         |                                | NSION                      | DIME                    |
| THICK.                        | В                          | А                       | SIZE                    | THICK.                        | В                          | А                       | SIZE                    | THICK.                        | В                          | А                       | SIZE                    | THICK.                         | В                          | А                       |
| 0.0747"<br>0.0747"<br>0.0747" | 0.750"<br>0.875"<br>1.000" | 1.50"<br>1.75"<br>2.00" | 1.50"<br>1.75"<br>2.00" | 0.1046"<br>0.1046"<br>0.1875" | 1.125"<br>1.250"<br>1.500" | 2.25"<br>2.50"<br>3.00" | 2.25"<br>2.50"<br>3.00" | 0.1046"<br>0.1046"<br>0.1046" | 1.000"<br>1.125"<br>1.250" | 2.00"<br>2.25"<br>2.50" | 2.00"<br>2.25"<br>2.50" | 0.0747"<br>0.0747"<br>0.00747" | 0.875"<br>1.000"<br>1.125" | 1.75"<br>2.00"<br>2.25" |