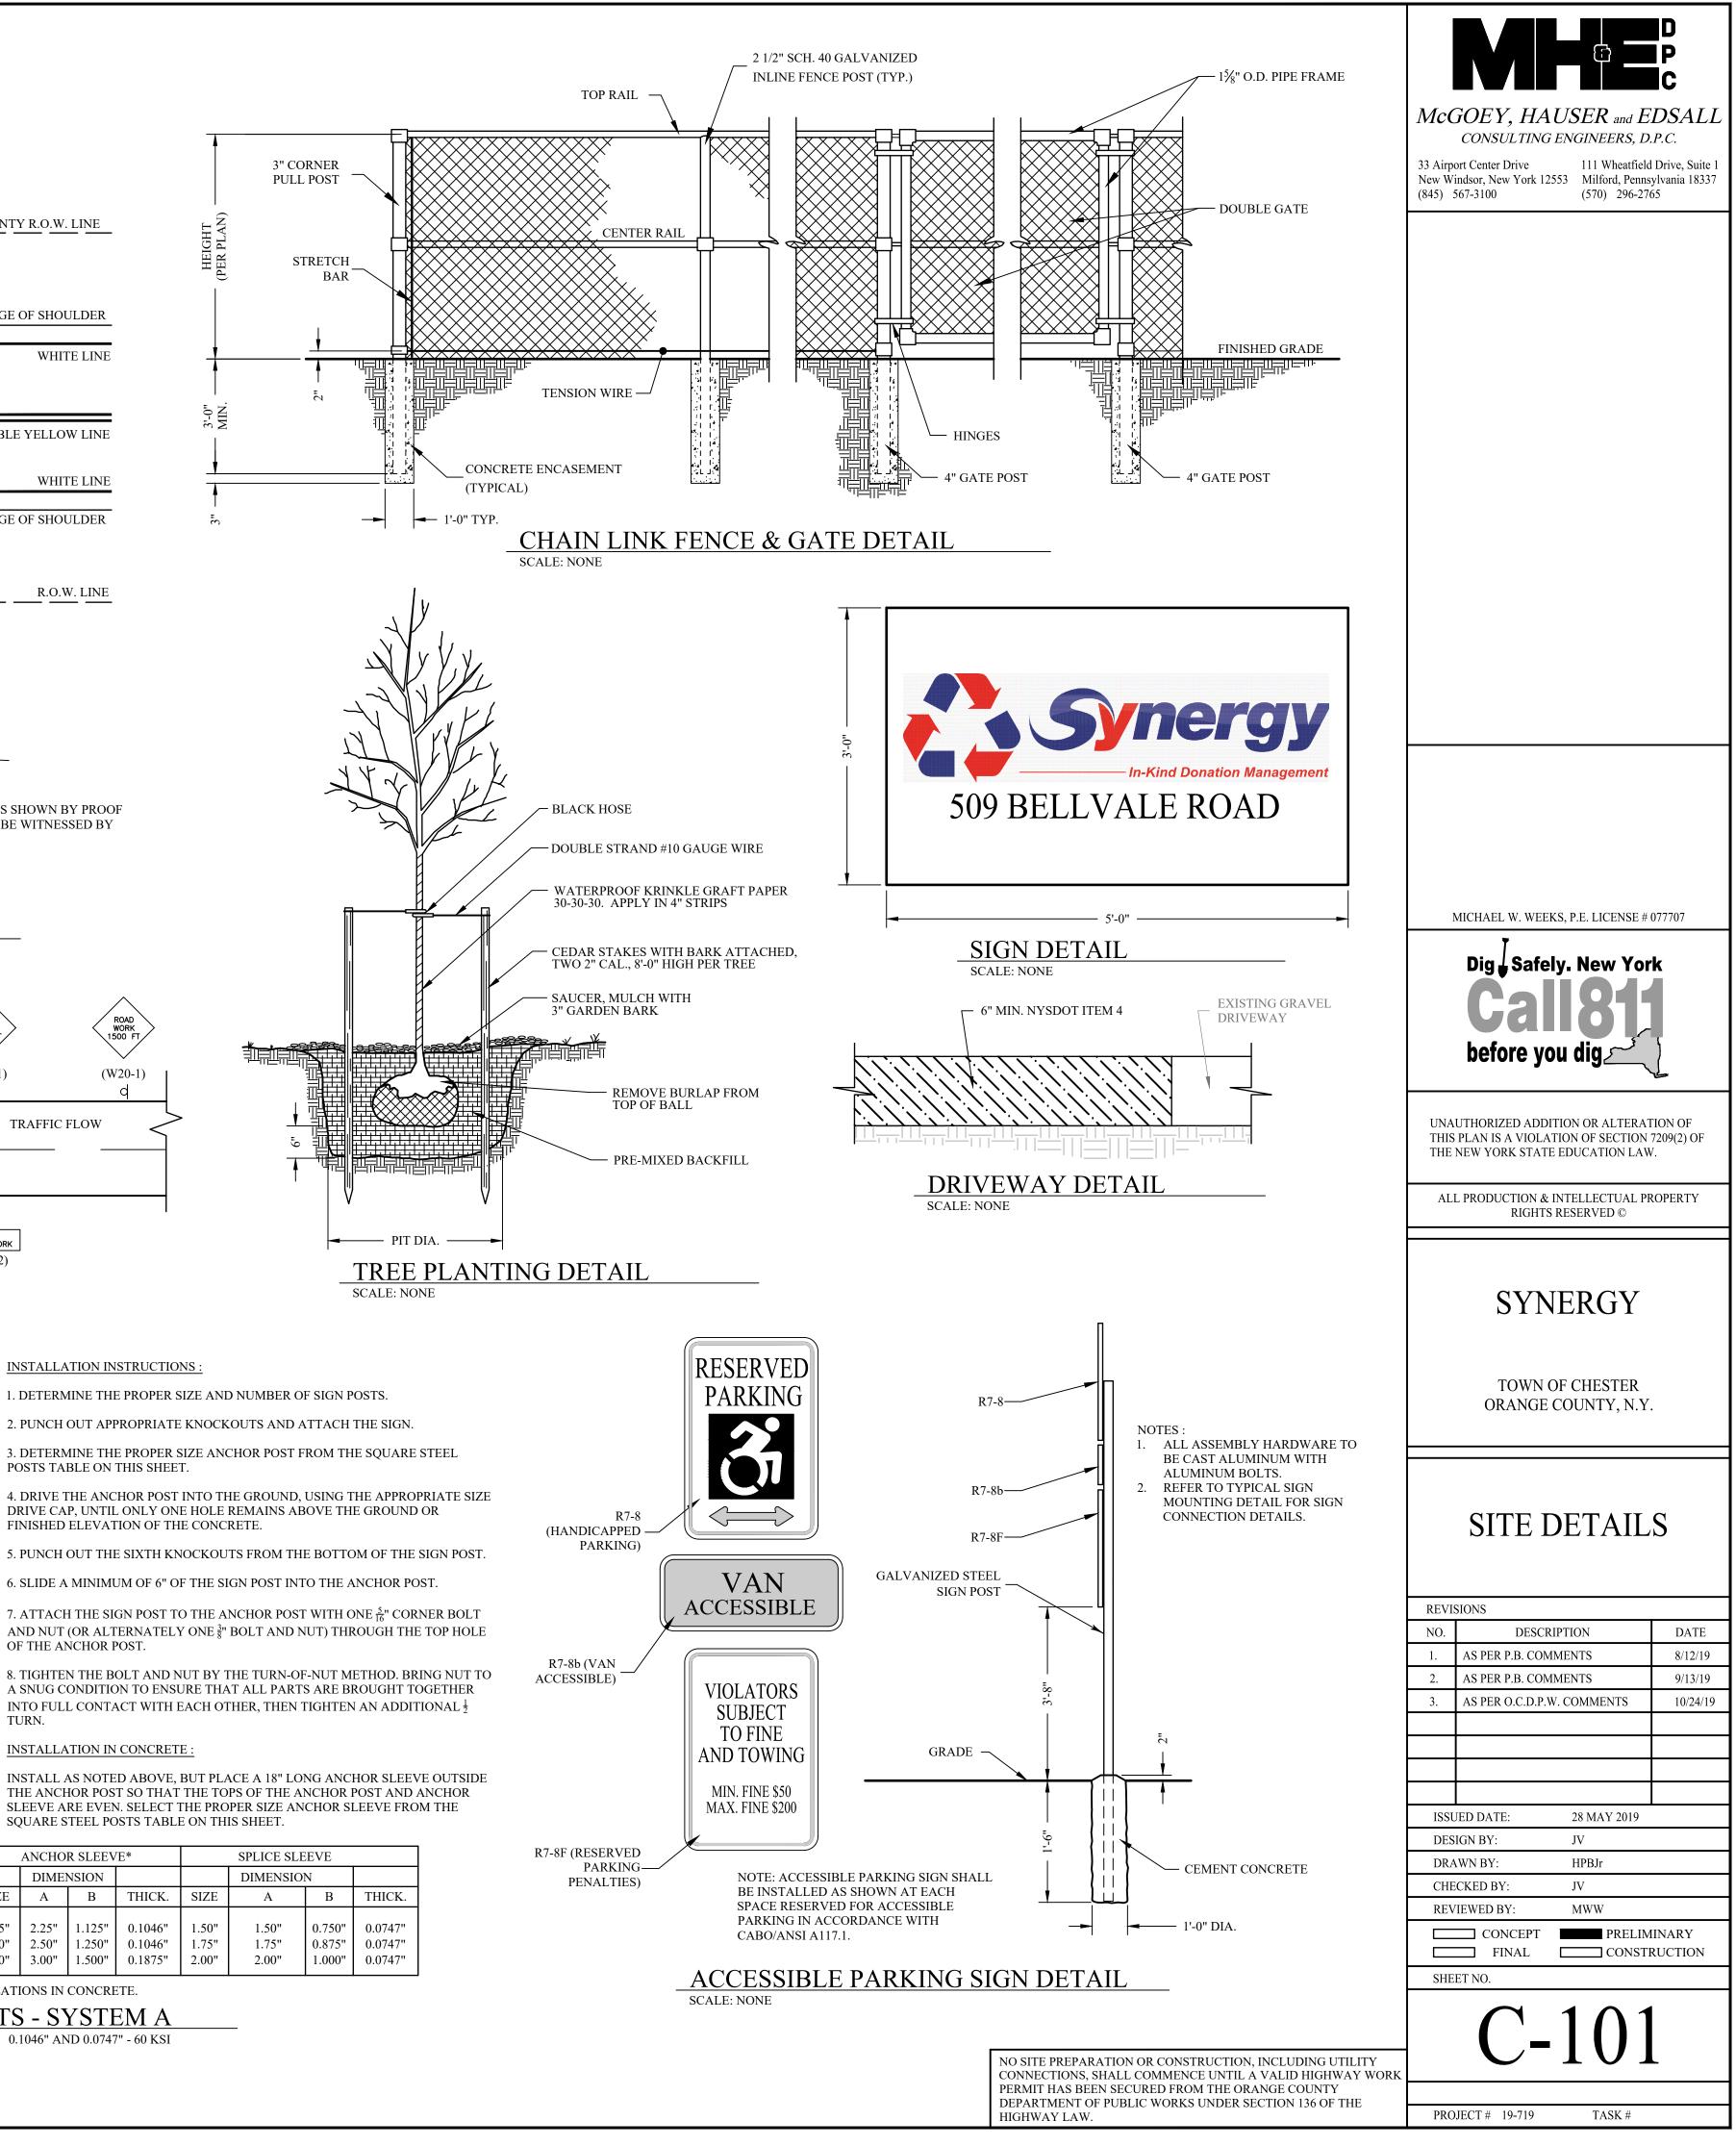

| SIG                     | N POST                     | -                              |                         | ANCH                    | OR POST                    | Ľ                             |                         | ANCHOR SLEEVE* SPLICE SLEEVE |                            |                               |                         | SPLICE SLEEVE           |                            |                      |           |  |  |
|-------------------------|----------------------------|--------------------------------|-------------------------|-------------------------|----------------------------|-------------------------------|-------------------------|------------------------------|----------------------------|-------------------------------|-------------------------|-------------------------|----------------------------|----------------------|-----------|--|--|
| DIME                    | NSION                      |                                | DIMENSION DIMENSION     |                         | DIMENSION                  |                               | DIMENSION               |                              | DIMENSION                  |                               | DIMENSION               |                         | IMENSION                   |                      | DIMENSION |  |  |
| А                       | В                          | THICK.                         | SIZE                    | Α                       | В                          | THICK.                        | SIZE                    | A                            | В                          | THICK.                        | SIZE                    | А                       | В                          | THI                  |           |  |  |
| 1.75"<br>2.00"<br>2.25" | 0.875"<br>1.000"<br>1.125" | 0.0747"<br>0.0747"<br>0.00747" | 2.00"<br>2.25"<br>2.50" | 2.00"<br>2.25"<br>2.50" | 1.000"<br>1.125"<br>1.250" | 0.1046"<br>0.1046"<br>0.1046" | 2.25"<br>2.50"<br>3.00" | 2.25"<br>2.50"<br>3.00"      | 1.125"<br>1.250"<br>1.500" | 0.1046"<br>0.1046"<br>0.1875" | 1.50"<br>1.75"<br>2.00" | 1.50"<br>1.75"<br>2.00" | 0.750"<br>0.875"<br>1.000" | 0.07<br>0.07<br>0.07 |           |  |  |
|                         |                            |                                |                         |                         |                            |                               |                         |                              |                            |                               |                         |                         |                            |                      |           |  |  |

|   | THE ANCHOR POST SO THAT | BUT PLACE A 18" LONG ANCHOR SLEEV<br>THE TOPS OF THE ANCHOR POST AND A<br>THE PROPER SIZE ANCHOR SLEEVE FROM<br>E ON THIS SHEET. | NCHOR |
|---|-------------------------|----------------------------------------------------------------------------------------------------------------------------------|-------|
| , |                         |                                                                                                                                  |       |

|                               | SPLICE SLEEVE              |                         |                         | Е*                            | R SLEEV                    | ANCHO                   |                         | ANCHOR POST                   |                            |                         |                         | SIGN POST                      |                            |                         |
|-------------------------------|----------------------------|-------------------------|-------------------------|-------------------------------|----------------------------|-------------------------|-------------------------|-------------------------------|----------------------------|-------------------------|-------------------------|--------------------------------|----------------------------|-------------------------|
|                               | DIMENSION                  |                         |                         |                               | DIMENSION                  |                         |                         |                               | NSION                      | DIME                    |                         |                                | NSION                      | DIME                    |
| THICK.                        | В                          | А                       | SIZE                    | THICK.                        | В                          | А                       | SIZE                    | THICK.                        | В                          | А                       | SIZE                    | THICK.                         | В                          | А                       |
| 0.0747"<br>0.0747"<br>0.0747" | 0.750"<br>0.875"<br>1.000" | 1.50"<br>1.75"<br>2.00" | 1.50"<br>1.75"<br>2.00" | 0.1046"<br>0.1046"<br>0.1875" | 1.125"<br>1.250"<br>1.500" | 2.25"<br>2.50"<br>3.00" | 2.25"<br>2.50"<br>3.00" | 0.1046"<br>0.1046"<br>0.1046" | 1.000"<br>1.125"<br>1.250" | 2.00"<br>2.25"<br>2.50" | 2.00"<br>2.25"<br>2.50" | 0.0747"<br>0.0747"<br>0.00747" | 0.875"<br>1.000"<br>1.125" | 1.75"<br>2.00"<br>2.25" |